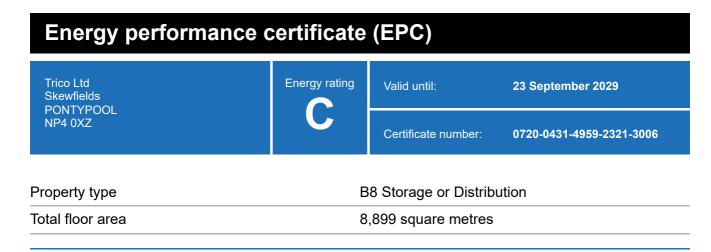

### **Energy rating and score**

This property's energy rating is C.

Properties get a rating from A+ (best) to G (worst) and a score.

The better the rating and score, the lower your property's carbon emissions are likely to be.