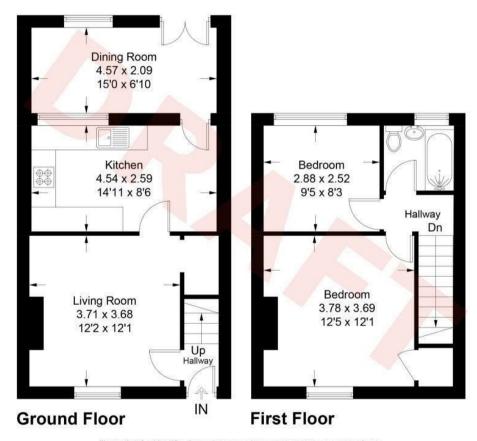

### York Street

Approximate Gross Internal Area = 66.5 sq m / 716 sq ft

Illustration for identification purposes only, measurements are approximate, not to scale. Fourlabs.co © (ID1207752)

These particulars, whilst believed to be accurate are set out as a general outline only for guidance and do not constitute any part of an offer or contract. Intending purchasers should not rely on them as statements of representation of fact, but must satisfy themselves by inspection or otherwise as to their accuracy. No person in this firms employment has the authority to make or give any representation or warranty in respect of the property.