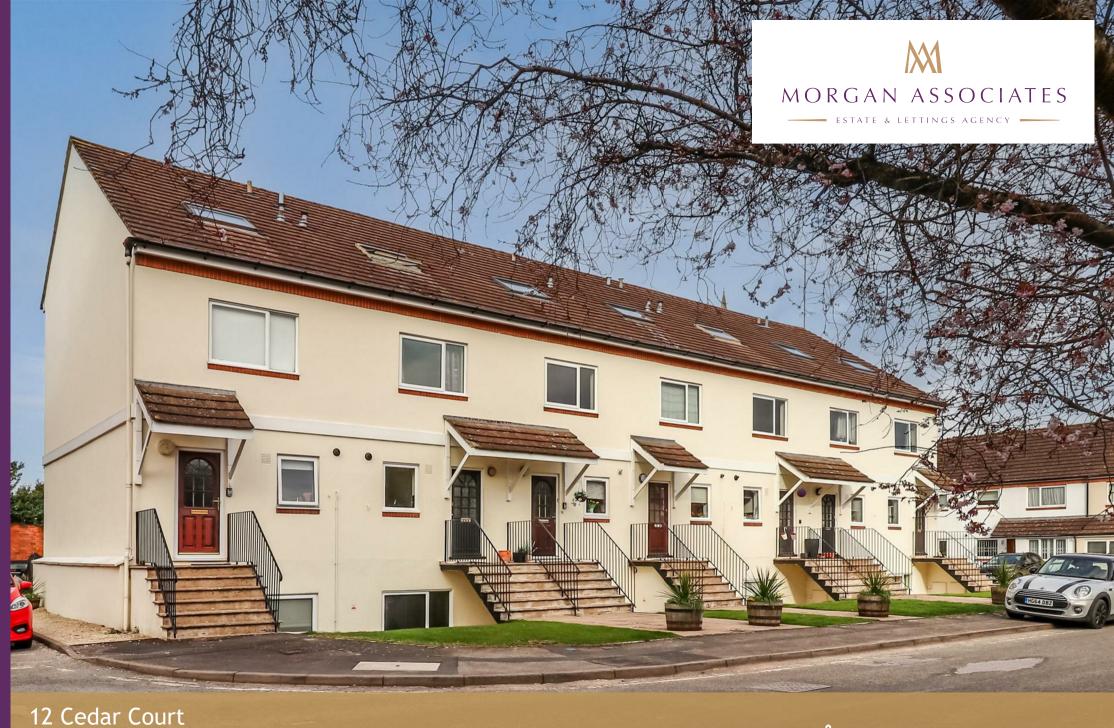

Cheltenham, GL53 7RB £1,200 PCM

## 12 Cedar Court, Cheltenham, GL53 7RB

A well-presented two double bedroom split-level apartment, ideally positioned just off Bath Road and within easy reach of Cheltenham's bustling town centre.

Offered unfurnished, this light-filled home enjoys a prime location close to an excellent array of shops, cafés, and restaurants. Inside, the property features a kitchen complete with electric hob and oven, washing machine, and fridge-freezer. The bathroom includes a full-size tub with electric shower overhead, while both bedrooms benefit from fitted wardrobes for practical storage.

Additional highlights include gas central heating and off-road parking.

These particulars, whilst believed to be accurate are set out as a general outline only for guidance and do not constitute any part of an offer or contract. Intending purchasers should not rely on them as statements of representation of fact, but must satisfy themselves by inspection or otherwise as to their accuracy. No person in this firms employment has the authority to make or give any representation or warranty in respect of the property.