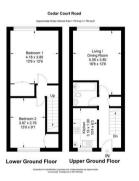

roperty features a kitchen complete with electric hob and oven, washing machine, and fridge-freezer. The bathroom includes a full-size tub with electric shower overhead, while both bedrooms benefit from fitted wardrobes for practical storage.

Additional highlights include gas central heating and off-road parking.





These particulars, whilst believed to be accurate are set out as a general outline only for guidance and do not constitute any part of an offer or contract. Intending purchasers should not rely on them as statements of representation of fact, but must satisfy themselves by inspection or otherwise as to their accuracy. No person in this firms employment has the authority to make or give any representation or warranty in respect of the property.

## Area Map



## Floor Plan



## **Energy Efficiency Graph**



Rotunda Buildings Montpellier Exchange Cheltenham Gloucestershire GL50 1SJ

- T. 01242 514 285
- E. info@morgan-associates.co.uk
- W. www.morgan-assocaites.co.uk