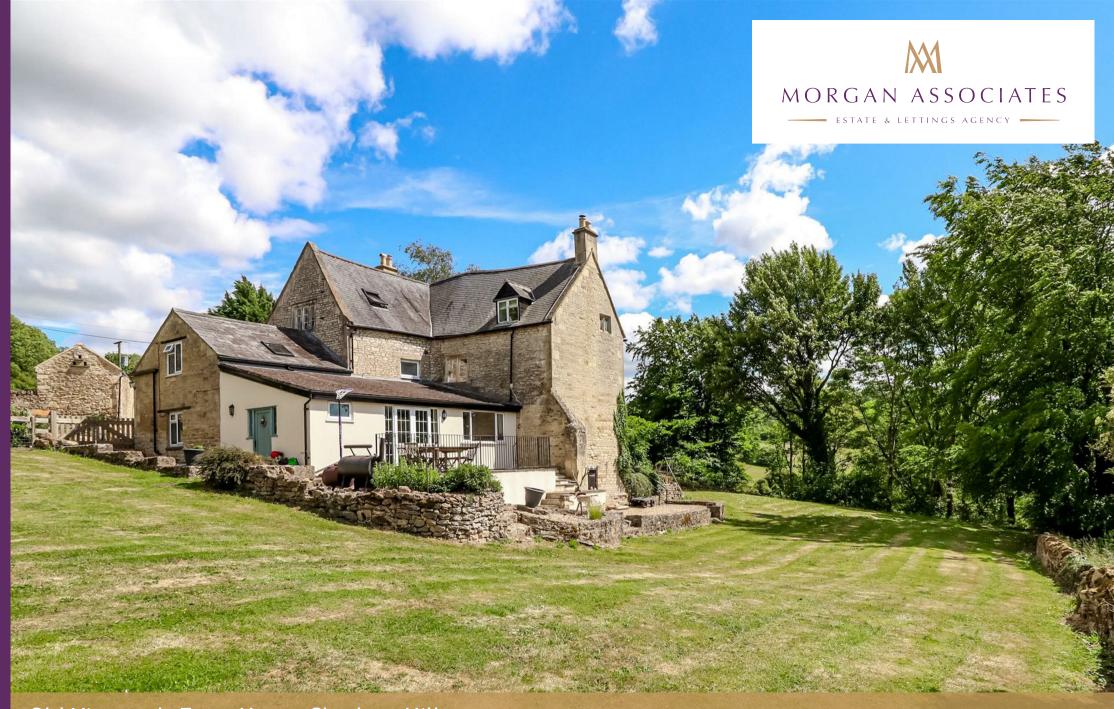

Old Vineyards Farm House Charlton Hill , Charlton Kings GL53 9NE £3,500 PCM

## Old Vineyards Farm House Charlton Hill, Charlton Kings, GL53 9NE

Commanding an elevated position on the sought-after Charlton Hill, this substantial five-bedroom detached farmhouse offers far-reaching countryside views and a wonderful sense of rural seclusion, all within 15 minutes of Cheltenham town centre.

Set behind a private drive with ample off-road parking, the property enjoys generous gardens and a useful basement store. Internally, the accommodation unfolds over three floors, blending traditional charm with modern family living.