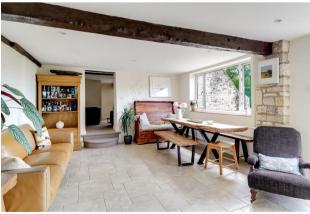

The heart of the home is a farmhouse kitchen/breakfast room, complete with Aga and adjoining utility. The ground floor also offers a family room opening onto the terrace, a characterful sitting room with wood-burning stove, a formal dining room also with a stove, and a guest WC.

Upstairs, there are five well-proportioned double bedrooms, including two with en suite facilities, as well as a family bathroom. Oil-fired central heating ensures the home remains comfortable year round.