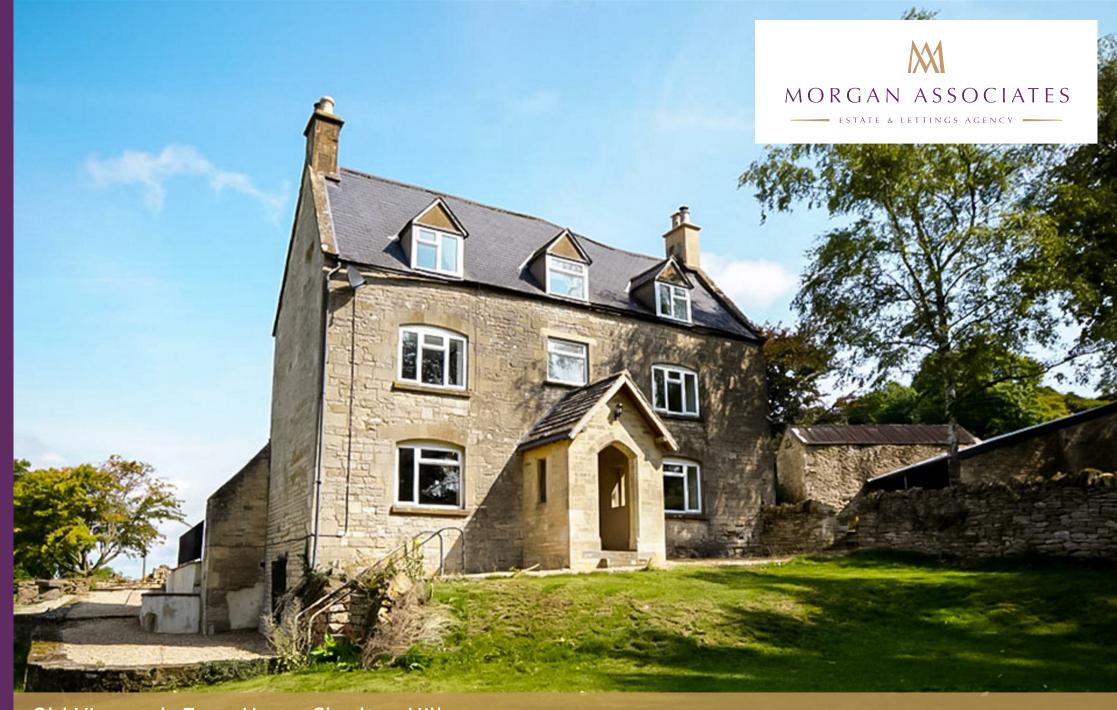

Old Vineyards Farm House Charlton Hill , Charlton Kings GL53 9NE £3,500 PCM

## Old Vineyards Farm House Charlton Hill, Charlton Kings, GL53 9NE

A substantial five double bedroom, detached farm house located in an elevated position on Charlton Hill, just outside Charlton Kings. The property benefits from impressive views to all aspects over the surrounding countryside and feels like a world away from the town, yet only a 15 minute drive into the centre. Externally the property benefits from off road parking, basement store room and large gardens. Internally the property is arranged over three floors and briefly comprises of a newly fitted farmhouse kitchen breakfast room with Aga, utility, WC, family room with doors open onto the terrace, sitting room with wood burning stove, formal dining room with wood burning stove, five generous double bedrooms, two en suites and a family bathroom. The property is warmed by oil fired central heating.