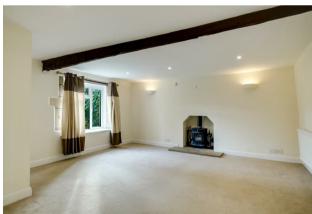

## Old Vineyards Farm House Charlton Hill, Charlton Kings, GL53 9NE

A substantial five double bedroom, detached farm house located in an elevated position on Charlton Hill, just outside Charlton Kings. The property benefits from impressive views to all aspects over the surrounding countryside and feels like a world away from the town, yet only a 15 minute drive into the centre. Externally the property benefits from off road parking, basement store room and large gardens. Internally the property is arranged over three floors and briefly comprises of a newly fitted farmhouse kitchen breakfast room with Aga, utility, WC, family room with doors open onto the terrace, sitting room with wood burning stove, formal dining room with wood burning stove, five generous double bedrooms, two en suites and a family bathroom. The property is warmed by oil fired central heating.