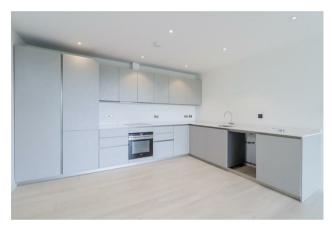

The property is offered unfurnished and features a generous sitting/dining room with French doors to a Juliet balcony, a modern fitted kitchen with integrated appliances, two comfortable double bedrooms, and a sleek bathroom with both bath and separate shower.