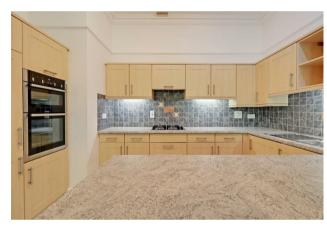

## 44e The Broad Walk, Imperial Square, Cheltenham, GL50 1QG

A luxury three bedroom, high specification apartment in the beautiful Imperial Square overlooking Imperial Gardens and within a short walking distance to the Town Centre and fashionable Montpellier. The is property well-presented and externally the apartment benefits from secure underground parking. Internally the property benefits from a large, bright open plan lounge/diner and kitchen area. The kitchen offers a range of appliances, including built in dishwasher and washer/dryer. There are the three bedrooms, one of which has an en suite and a family bathroom. The property is warmed throughout with gas central heating.