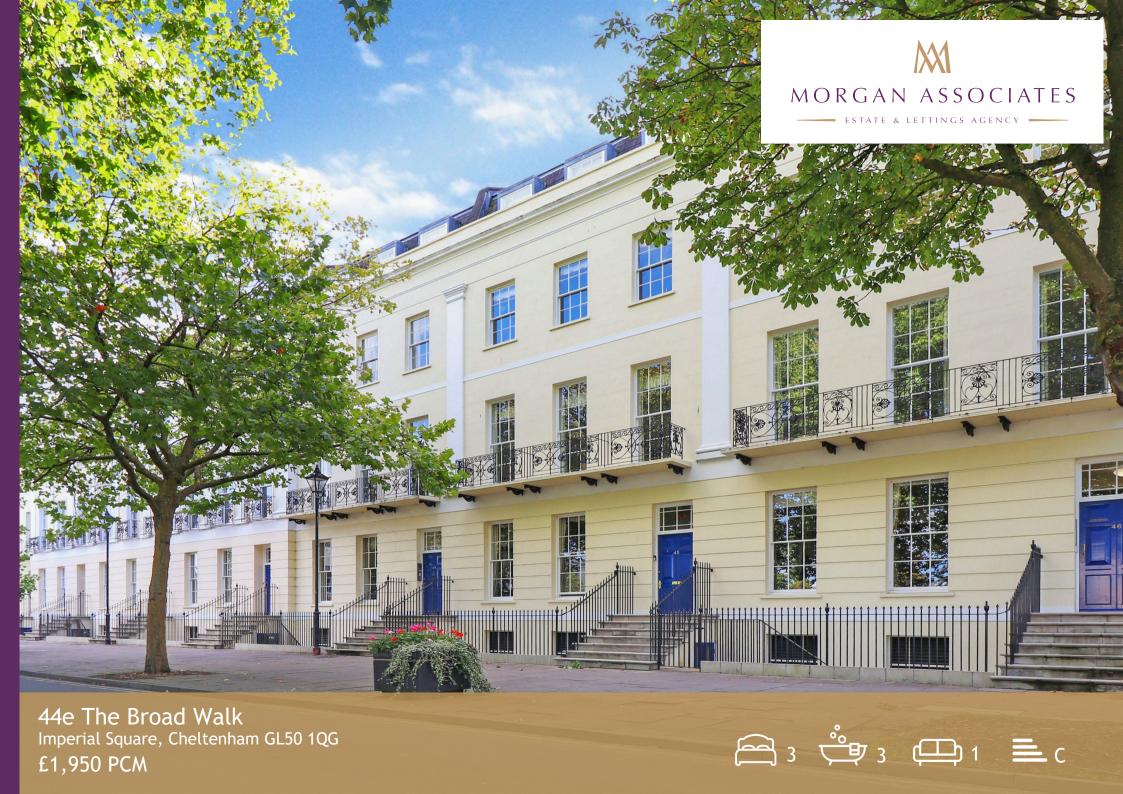

## 44e The Broad Walk, Imperial Square, Cheltenham, GL50 1QG

A luxury three bedroom, high specification apartment in the beautiful Imperial Square overlooking Imperial Gardens and within a short walking distance to the Town Centre and fashionable Montpellier. The is property well-presented and externally the apartment benefits from secure underground parking. Internally the property benefits from a large, bright open plan lounge/diner and kitchen area. The kitchen offers a range of appliances, including built in dishwasher and washer/dryer. There are the three bedrooms, one of which has an en suite and a family bathroom. The property is warmed throughout with gas central heating.