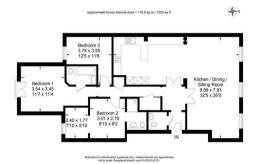

the property benefits from a large, bright open plan lounge/diner and kitchen area. The kitchen offers a range of appliances, including built in dishwasher and washer/dryer. There are the three bedrooms, one of which has an en suite and a family bathroom. The property is warmed throughout with gas central heating.





These particulars, whilst believed to be accurate are set out as a general outline only for guidance and do not constitute any part of an offer or contract. Intending purchasers should not rely on them as statements of representation of fact, but must satisfy themselves by inspection or otherwise as to their accuracy. No person in this firms employment has the authority to make or give any representation or warranty in respect of the property.

## Area Map



## Floor Plan



## **Energy Efficiency Graph**



Rotunda Buildings Montpellier Exchange Cheltenham Gloucestershire GL50 1SJ

- T. 01242 514 285
- E. info@morgan-associates.co.uk
- W. www.morgan-assocaites.co.uk