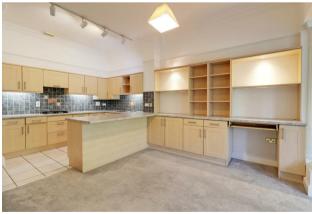

## 44e The Broad Walk, Imperial Square, Cheltenham, GL50 1QG

A luxury three bedroom, high specification apartment in the beautiful Imperial Square overlooking Imperial Gardens and within a short walking distance to the Town Centre and fashionable Montpellier. The is property well-presented and externally the apartment benefits from secure underground parking. Internally the property benefits from a large, bright open plan lounge/diner and kitchen area. The kitchen offers a range of appliances, including built in dishwasher and washer/dryer. There are the three bedrooms, one of which has an en suite and a family bathroom. The property is warmed throughout with gas central heating.