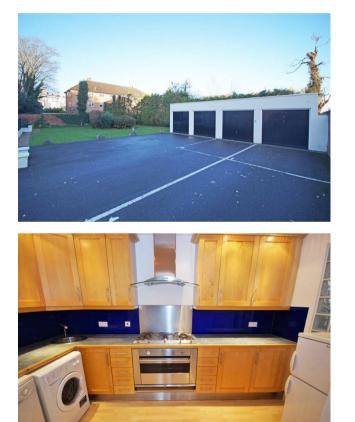

## Area Map

An elegant unfurnished three bedroom duplex apartment situated in Pittville, within easy reach of Pittville Park, local amenities and Cheltenham Town Centre. The apartment is well-presented throughout and has the accommodation distributed over two floors. The apartment is situated on the top two floors of this period property which can be accessed via a lift. The bottom floor of the apartment includes one double bedroom, bathroom with shower over the bath, sitting / dining room with feature fireplace and modern kitchen with appliances. The top floor comprises two double bedrooms and a modern bathroom. Externally the property benefits from a garage and an allocated parking space. The dwelling is warmed by gas central heating throughout.