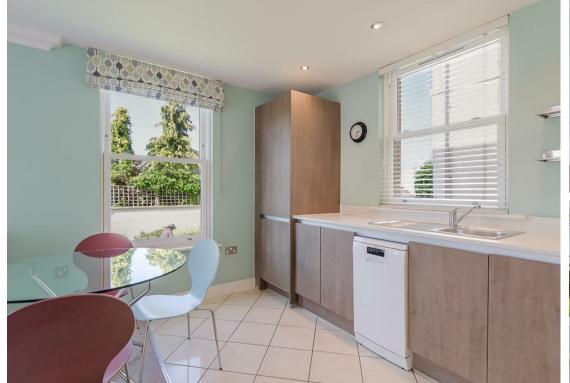

Well presented throughout, the apartment features a spacious openplan living and dining area with a modern fitted kitchen complete with integrated appliances. Patio doors open directly onto a terrace - perfect for morning coffee or evening drinks.