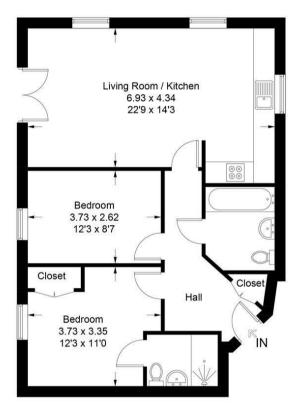

#### Floor Plan

# **Regency Square**

Approximate Gross Internal Area = 63.60 sq m / 684 sq ft

### **Ground Floor**

Illustration for identification purposes only, measurements are approximate, not to scale. Fourlabs.co © (ID1199437)

These particulars, whilst believed to be accurate are set out as a general outline only for guidance and do not constitute any part of an offer or contract. Intending purchasers should not rely on them as statements of representation of fact, but must satisfy themselves by inspection or otherwise as to their accuracy. No person in this firms employment has the authority to make or give any representation or warranty in respect of the property.