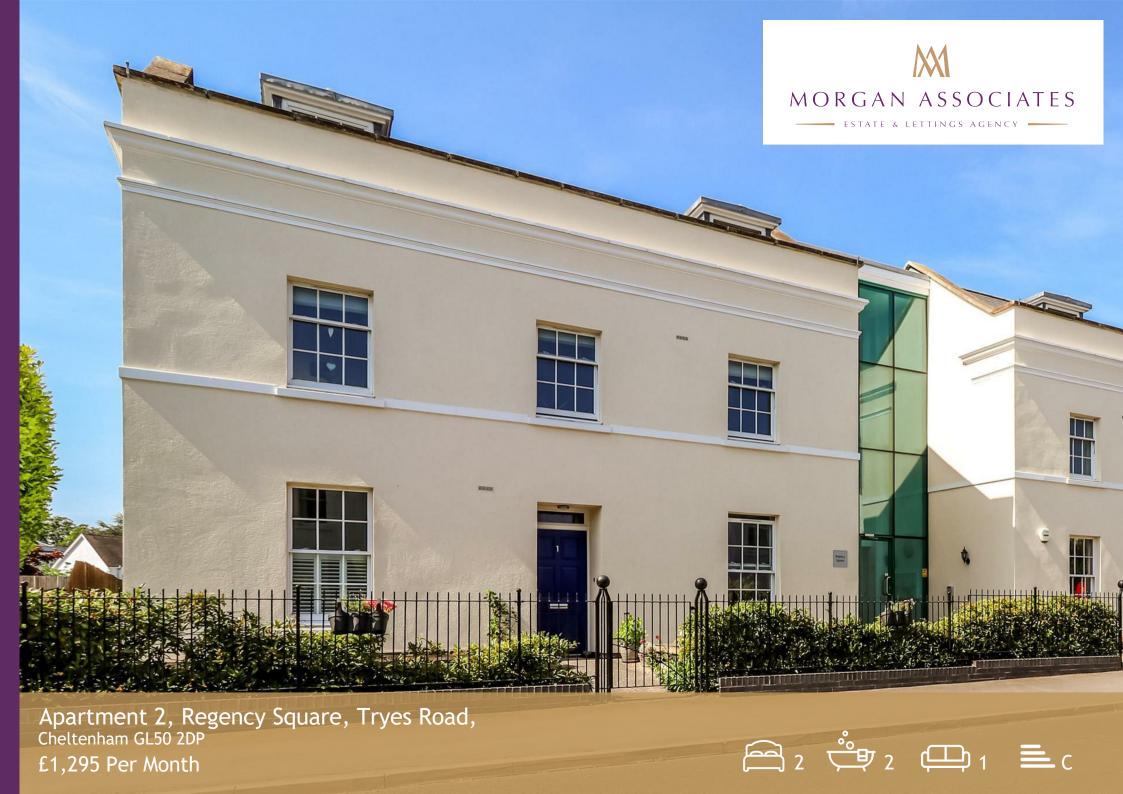

Apartment 2, Regency Square, Tryes Road, Cheltenham GL50 2DP

A bright and contemporary two double bedroom ground floor apartment, set within a purpose-built development in the sought-after area of Leckhampton. Offered unfurnished, the property enjoys excellent access to central Cheltenham and is within easy walking distance of the shops, cafés and amenities along Bath Road.

Well presented throughout, the apartment features a spacious openplan living and dining area with a modern fitted kitchen complete with integrated appliances. Patio doors open directly onto a terrace - perfect for morning coffee or evening drinks.

There are two generous double bedrooms, one of which benefits from built-in storage and a sleek en-suite shower room. A second bathroom offers a full suite with a shower over the bath.

Further highlights include secure offstreet parking for one car, wellmaintained communal gardens, and electric storage heating throughout.