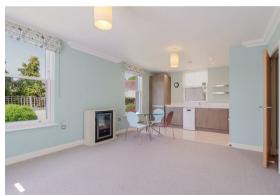

Well presented throughout, the apartment features a spacious openplan living and dining area with a modern fitted kitchen complete with integrated appliances. Patio doors open directly onto a terrace - perfect for morning coffee or evening drinks.

There are two generous double bedrooms, one of which benefits from built-in storage and a sleek en-suite shower room. A second bathroom offers a full suite with a shower over the bath.

Further highlights include secure offstreet parking for one car, wellmaintained communal gardens, and electric storage heating throughout.