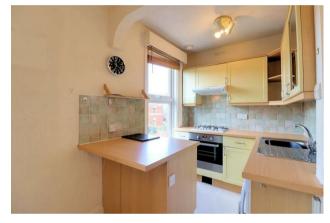

## 45a Haywards Road, Cheltenham, GL52 6RQ

An unfurnished, two-bedroom, first floor apartment situated in an Edwardian property, located in Charlton Kings. The property briefly comprises open plan kitchen / living room with feature fireplace, two double bedroom and a bathroom with a shower over the bath. The property is warmed by gas central heating throughout.