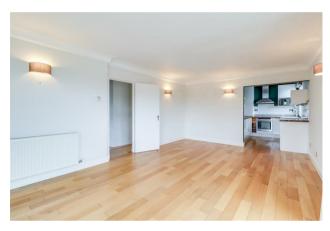

Entering the property into a useful hallway, we find a spacious living and dining room. This room is filled with light, thanks to the window with views across to Cleeve Hill and Cheltenham Town, and the French Doors leading onto the super balcony. The balcony is a true highlight of the property, thanks to its elevated position. To the west you have views across to the Malverns and the most gorgeous sunsets, and in the other direction a pretty peep through to Cleeve Hill.

From the living room we find the smart kitchen, with integrated appliances and a lovely social flow into the reception room for entertaining.

Two double bedrooms with built-in storage and a modern bathroom complete the property.