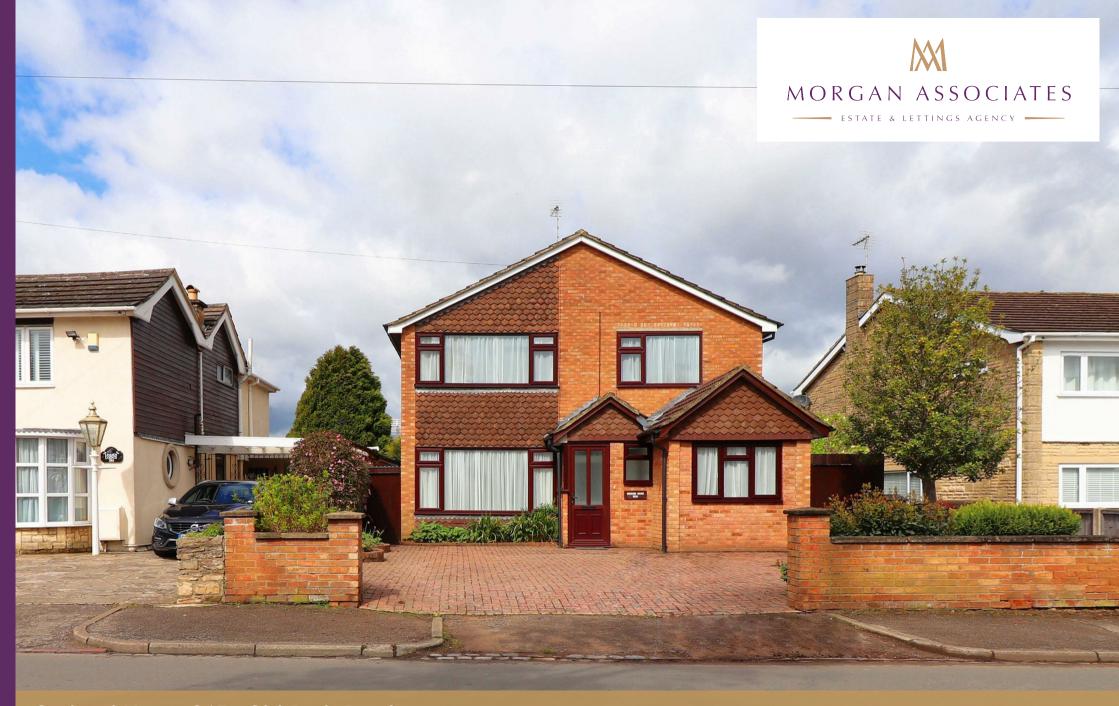

Orchard House 265a Old Bath Road , Cheltenham GL53 9EF £1,800 PCM

## Orchard House 265a Old Bath Road, Cheltenham, GL53 9EF

This stunning three-bedroom detached house in Leckhampton boasts an enviable location and has recently undergone an impressive renovation, resulting in a modern and stylish interior. The property features a spacious sitting room, elegant dining room and conservatory, versatile study, and inner lobby with ample storage space. The ground floor also includes a convenient WC and shower room, while the newly fitted kitchen comes complete with appliances.

Upstairs, there are three generously sized bedrooms, offering comfortable accommodation for families or professionals. There is a further bathroom with separate WC.

The property benefits from gas central heating throughout, externally, there is driveway parking for multiple cars and a charming small paved garden at the rear. This immaculate rental property offers the perfect blend of location, style, and practicality.