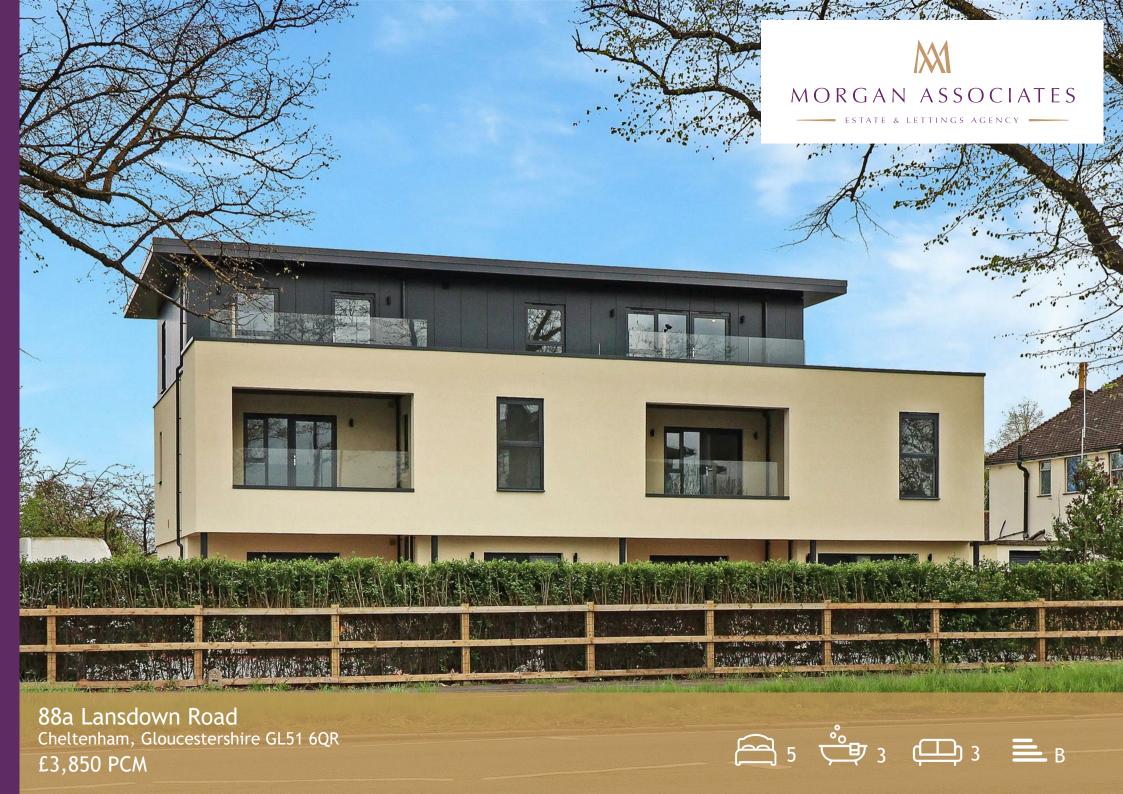

## 88a Lansdown Road, Cheltenham, Gloucestershire, GL51 6QR

An opportunity to rent a substantial semi-detached house in a superb location on the Lansdown Road. The accommodation is wonderfully spacious and offers over 2,100sq.ft of beautifully designed living space.

Set back from the road and approached via paved driveway with parking for multiple vehicles, this contemporary residence has been beautifully designed and finished to the highest of standards. The striking entrance way opens into a large reception hall with plenty of storage, modern glass staircase and a handy cloakroom. The hall leads through to the heart of the home, a gorgeous contemporary kitchen with open plan dining and living. The quality is evident in the finishings and herringbone floor which runs throughout the downstairs of the property. The reception areas have access from two sides onto the garden, creating a super flow from interior to exterior and for socialising at it's best!

The first floor has a further reception room with balconette, principal suite with ensuite and dressing room, a further office/study bedroom with bathroom. The top floor offers a further three spacious bedrooms, one with ensuite and far reaching views. The other two share the use of another beautifully designed bathroom. Warmed by gas central heating.