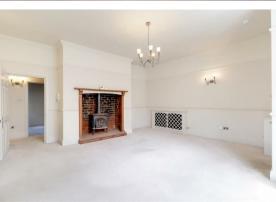

#### **Full Description**

Upon entering the property, you are greeted by a spacious living room featuring a beautiful fireplace with a woodburner. This room boasts a stunning feature window and ample space for both living and dining. The smart kitchen adjoins the room and is finished with modern fittings.