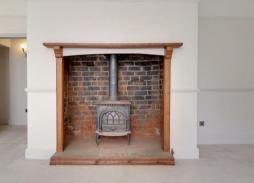

#### **Full Description**

Upon entering the property, you are greeted by a spacious living room featuring a beautiful fireplace with a woodburner. This room boasts a stunning feature window and ample space for both living and dining. The smart kitchen adjoins the room and is finished with modern fittings.