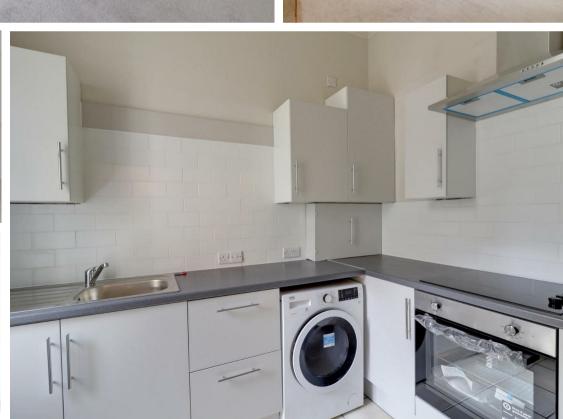

#### **Full Description**

Upon entering the property, you are greeted by a spacious living room featuring a beautiful fireplace with a woodburner. This room boasts a stunning feature window and ample space for both living and dining. The smart kitchen adjoins the room and is finished with modern fittings.