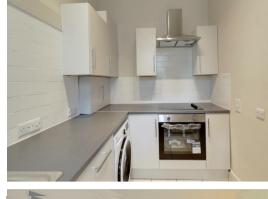

#### **Full Description**

Upon entering the property, you are greeted by a spacious living room featuring a beautiful fireplace with a woodburner. This room boasts a stunning feature window and ample space for both living and dining. The smart kitchen adjoins the room and is finished with modern fittings.