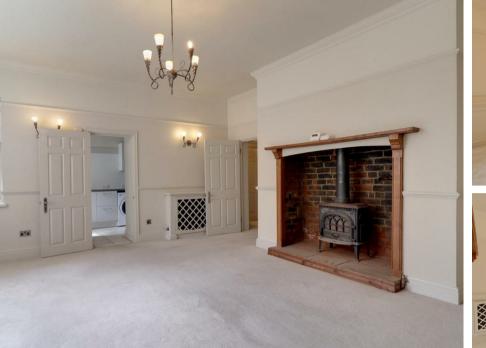

#### **Full Description**

Upon entering the property, you are greeted by a spacious living room featuring a beautiful fireplace with a woodburner. This room boasts a stunning feature window and ample space for both living and dining. The smart kitchen adjoins the room and is finished with modern fittings.