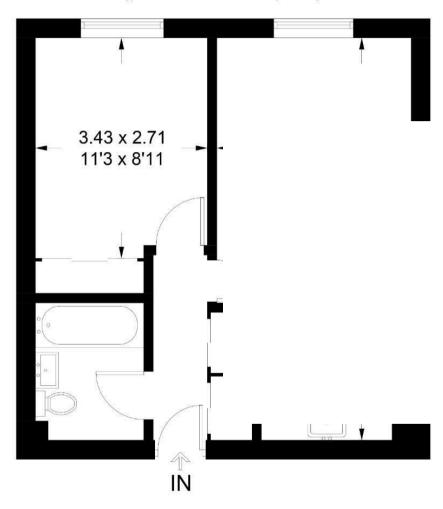

### Floor Plan

#### St. Johns Court

Approximate Gross Internal Area = 37.3 sq m / 401 sq ft

Illustration for identification purposes only, measurements are approximate, not to scale. Fourlabs.co @ (ID1202623)

These particulars, whilst believed to be accurate are set out as a general outline only for guidance and do not constitute any part of an offer or contract. Intending purchasers should not rely on them as statements of representation of fact, but must satisfy themselves by inspection or otherwise as to their accuracy. No person in this firms employment has the authority to make or give any representation or warranty in respect of the property.