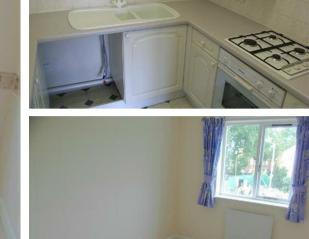

#### Full Description

Entering the property into a useful hallway, we find this charming one bedroom apartment. With separate kitchen, living room with space for dining, a comfortable double bedroom, and spacious bathroom with shower over bath.