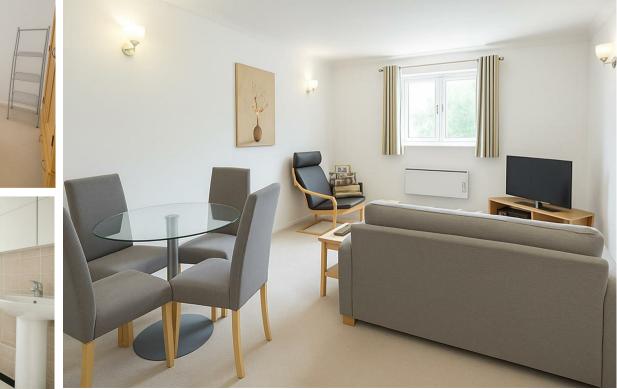

Internally, the apartment is notably wellproportioned throughout. The principal reception space spans the full depth of the property and comfortably accommodates both sitting and dining areas, with flexibility for a variety of layouts.

The separate kitchen is equally generous, with ample work surface and cabinetry, a sociable breakfast bar, and potential for further reconfiguration to suit modern tastes or a more open-plan concept.

Both bedrooms are genuine doubles. The principal benefits from integrated storage and shares the same tranquil views over the pond as the living room. The second bedroom offers versatility, ideal as a guest room, home office or both. A wellappointed bathroom completes the accommodation, featuring a full-sized bath and contemporary fittings.