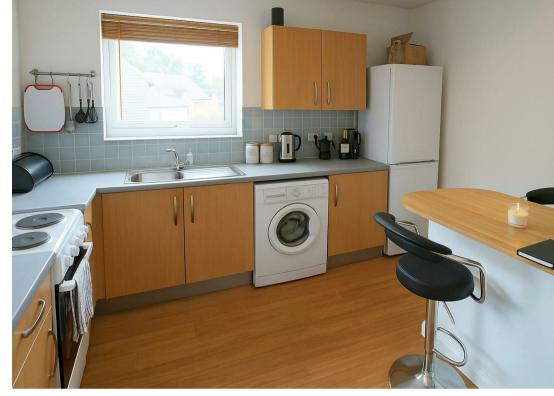

The separate kitchen is equally generous, with ample work surface and cabinetry, a sociable breakfast bar, and potential for further reconfiguration to suit modern tastes or a more open-plan concept.

Both bedrooms are genuine doubles. The principal benefits from integrated storage and shares the same tranquil views over the pond as the living room. The second bedroom offers versatility, ideal as a guest room, home office or both. A wellappointed bathroom completes the accommodation, featuring a full-sized bath and contemporary fittings.