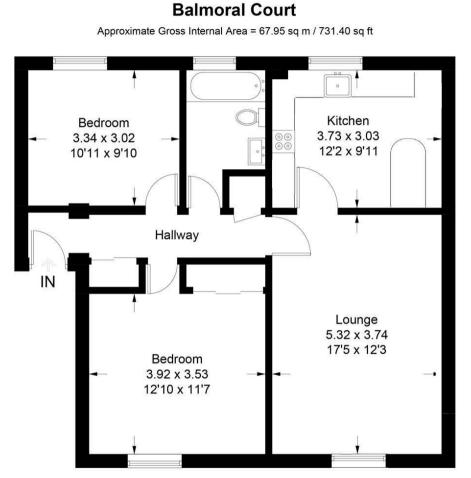

# Floor Plan

Illustration for identification purposes only, measurements are approximate, not to scale. Fourlabs.co © (ID1193780)

These particulars, whilst believed to be accurate are set out as a general outline only for guidance and do not constitute any part of an offer or contract. Intending purchasers should not rely on them as statements of representation of fact, but must satisfy themselves by inspection or otherwise as to their accuracy. No person in this firms employment has the authority to make or give any representation or warranty in respect of the property.

Internally, the apartment is notably wellproportioned throughout. The principal reception space spans the full depth of the property and comfortably accommodates both sitting and dining areas, with flexibility for a variety of layouts.

The separate kitchen is equally generous, with ample work surface and cabinetry, a sociable breakfast bar, and potential for further reconfiguration to suit modern tastes or a more open-plan concept.

Both bedrooms are genuine doubles. The principal benefits from integrated storage and shares the same tranquil views over the pond as the living room. The second bedroom offers versatility, ideal as a guest room, home office or both. A wellappointed bathroom completes the accommodation, featuring a full-sized bath and contemporary fittings.