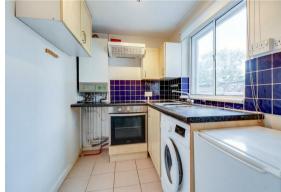

#### Cheltenham GL52 6AD

A charming, grade II listed, one-bedroom ground floor apartment in central Cheltenham, conveniently situated near Sandford Park and local amenities on the High Street.

Full Description: The apartment is one of four within the building, with accommodation arranged over a single floor. Upon entering, an entrance hallway provides access to a useful storage cupboard, the living room, and the bathroom. The living room leads to the kitchen and bedroom, boasting a beautiful ornamental fireplace, ceiling coving, and a rear-facing sash window. The kitchen comes equipped with white goods (fridge and washing machine) and has plumbing available for a slimline dishwasher. Positioned at the front of the property is the master bedroom, complete with built-in wardrobes, an ornamental fireplace, and two sash windows. The bathroom includes a shower over the bath. Additionally, the apartment benefits from gas central heating and secondary glazing.