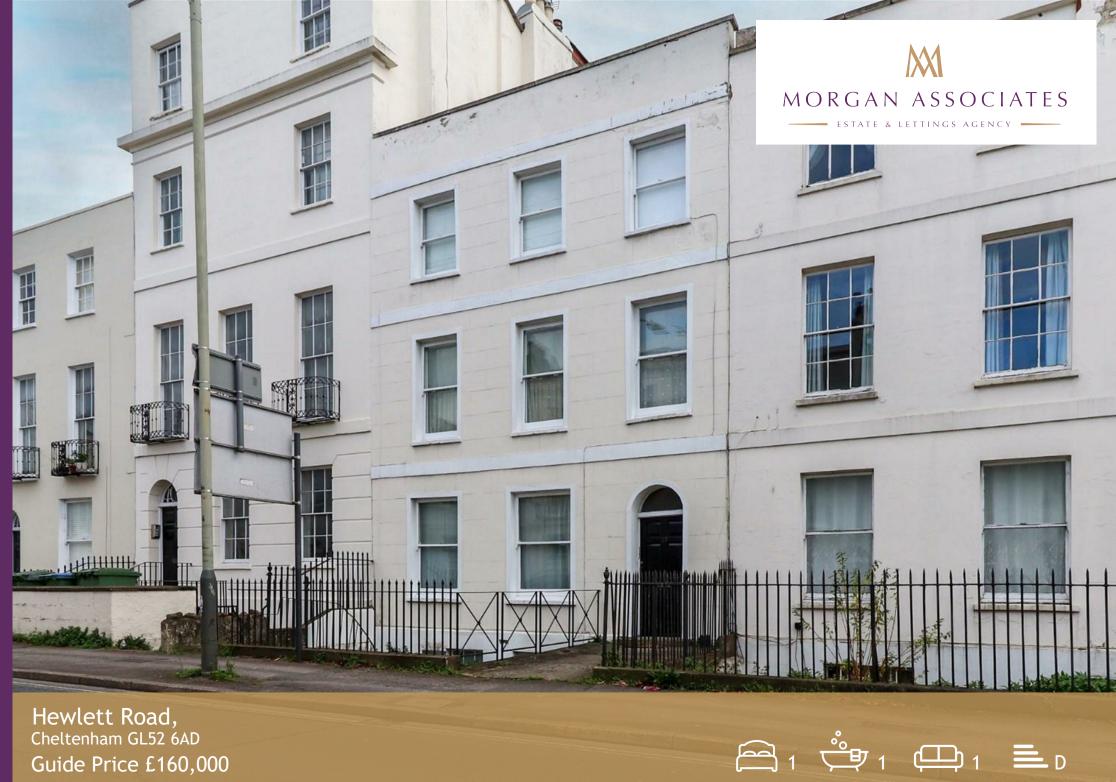

Guide Price £160,000

# Hewlett Road,

#### Cheltenham GL52 6AD

A charming, grade II listed, one-bedroom ground floor apartment in central Cheltenham, conveniently situated near Sandford Park and local amenities on the High Street.

Full Description: The apartment is one of four within the building, with accommodation arranged over a single floor. Upon entering, an entrance hallway provides access to a useful storage cupboard, the living room, and the bathroom. The living room leads to the kitchen and bedroom, boasting a beautiful ornamental fireplace, ceiling coving, and a rear-facing sash window. The kitchen comes equipped with white goods (fridge and washing machine) and has plumbing available for a slimline dishwasher. Positioned at the front of the property is the master bedroom, complete with built-in wardrobes, an ornamental fireplace, and two sash windows. The bathroom includes a shower over the bath. Additionally, the apartment benefits from gas central heating and secondary glazing.

Externally, the property offers shared unallocated off-road parking (accessible via Sidney Street) and a private communal courtyard

Further Information: Tenure: Leasehold, share of the freehold

Lease duration: 999 years from 1st January 1974