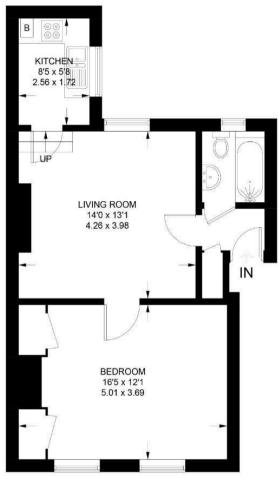

Local authority: Cheltenham Borough Council. Tel. 01242 26 26 26.

THE PROPERTY IS TENANTED.

Approximate Gross Internal Area = 46.4 sq m / 499 sq ft

#### **GROUND FLOOR**

This plan is for layout guidance only. Not drawn to scale unless stated.

Windows and door openings are approximate. Whilst every care is taken in the preparation of this plan, please check all dimensions, shapes and compass bearings before making any decisions reliant upon them. Cheltenham Home Inspection © 2023