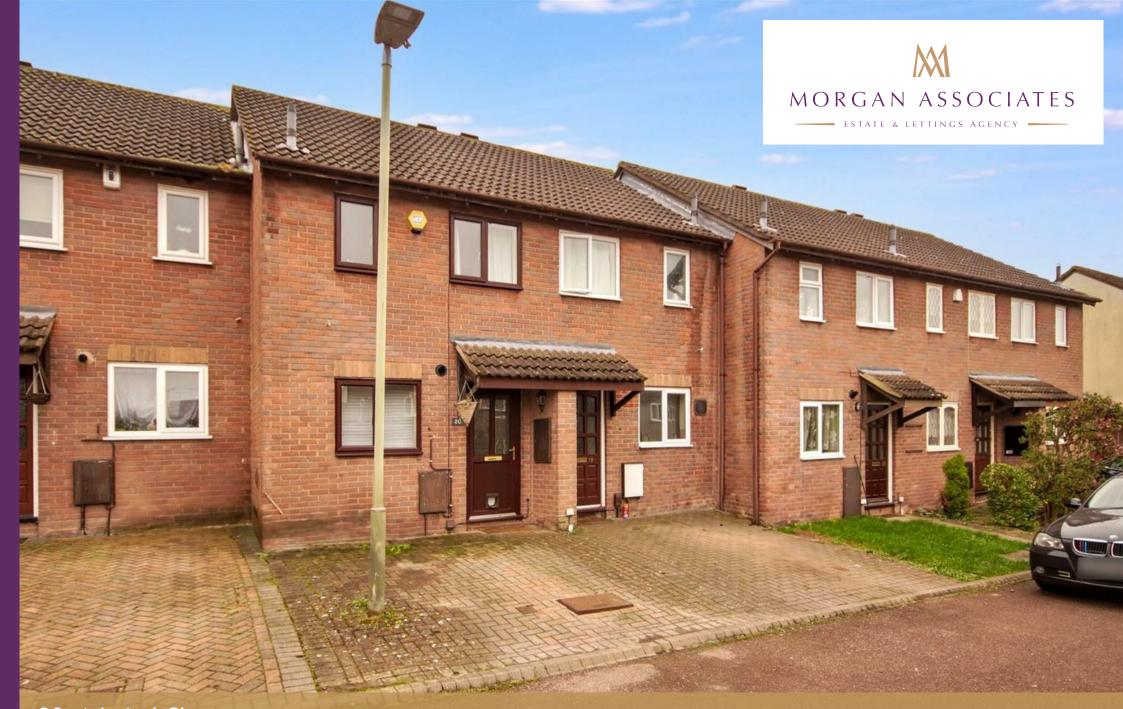

### Cheltenham GL51 0XL

A well-presented two-bedroom home tucked away in quiet cul-de-sac location in the ever-popular Fiddler's Green - offering excellent access to Cheltenham town centre, the A40 to Gloucester, and both north- and southbound M5 links.

#### Full Description

The property is arranged over two floors. On the ground floor, a welcoming entrance hall leads to a front-facing kitchen fitted with a range of units. To the rear, a living/dining room offers flexible space for furniture and entertaining, with sliding patio doors opening out to a private rear garden — not overlooked and ideal for quiet enjoyment. A staircase to the first floor is conveniently located within this space.

Outside, the property enjoys off-road parking, a garage, and a well-maintained rear garden backing onto trees rather than neighbouring homes, offering superb privacy.

A long-standing and successful rental investment, this property is offered with no onward chain - ideal for investors or those looking for a straightforward move.