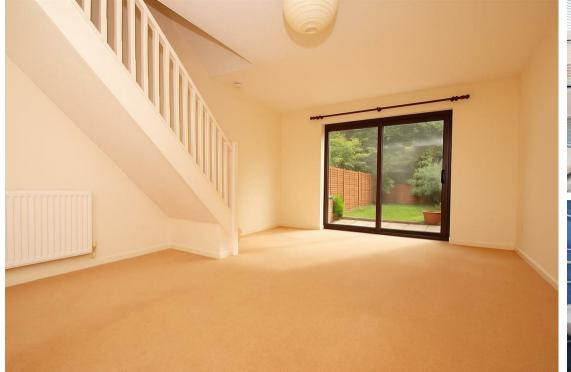

#### Full Description

The property is arranged over two floors. On the ground floor, a welcoming entrance hall leads to a front-facing kitchen fitted with a range of units. To the rear, a living/dining room offers flexible space for furniture and entertaining, with sliding patio doors opening out to a private rear garden — not overlooked and ideal for quiet enjoyment. A staircase to the first floor is conveniently located within this space.