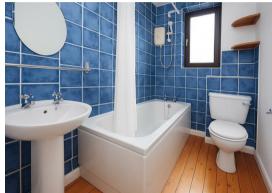

Upstairs, you'll find two bedrooms — a well-proportioned double with built-in storage and a second bedroom suitable as a single, home office, or dressing room. A family bathroom with a shower over the bath completes the accommodation.