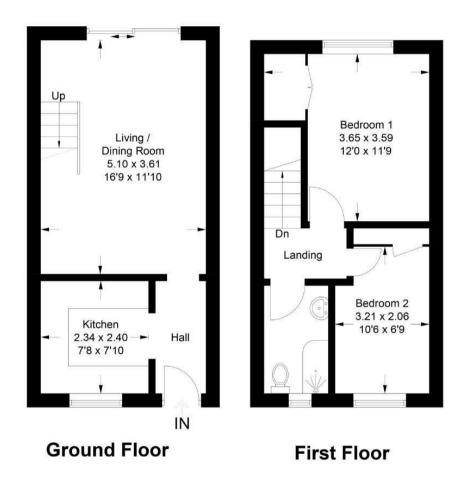

### Floor Plan

#### **Admiral Close**

Approximate Gross Internal Area = 54.8 sq m / 590 sq ft

Illustration for identification purposes only, measurements are approximate, not to scale. Fourlabs.co © (ID1193108)

These particulars, whilst believed to be accurate are set out as a general outline only for guidance and do not constitute any part of an offer or contract. Intending purchasers should not rely on them as statements of representation of fact, but must satisfy themselves by inspection or otherwise as to their accuracy. No person in this firms employment has the authority to make or give any representation or warranty in respect of the property.