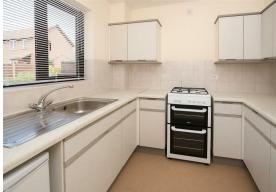

#### Full Description

The property is arranged over two floors. On the ground floor, a welcoming entrance hall leads to a front-facing kitchen fitted with a range of units. To the rear, a living/dining room offers flexible space for furniture and entertaining, with sliding patio doors opening out to a private rear garden — not overlooked and ideal for quiet enjoyment. A staircase to the first floor is conveniently located within this space.

Further Information Tenure: Freehold

Services: Mains gas, electricity, water and drainage. Gas central heating.

Local Authority: Cheltenham Borough Council Tel. 01242 262626

Council Tax Band: B

Please note, the kitchen has been modernised since the photos were taken of the property.