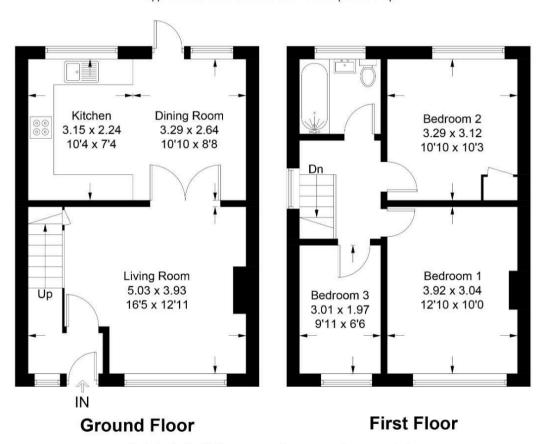

### **Full Description**

Entering the property into a useful hallway, we then find a cosy reception room.

With a large window offering ample light, and in super decorative order, this is a lovely space to curl up in and relax. Double doors lead into the open plan kitchen diner, allowing you separate feel or indeed allowing a social flow from one room into the other should you be entertaining!

The kitchen is a bright space with room for dining, or a further cosy seating area if you wish.

This room also provides access into that lovely garden, and a patio area for further entertaining.

Upstairs the property houses three bedrooms, two generous doubles and a further, smaller, third. These are serviced by a tidy family bathroom to the rear of the property.

#### **Mill House Drive**

Approximate Gross Internal Area = 75.2 sq m / 809 sq ft

Illustration for identification purposes only, measurements are approximate, not to scale. Fourlabs.co © (ID1159625)

These particulars, whilst believed to be accurate are set out as a general outline only for guidance and do not constitute any part of an offer or contract. Intending purchasers should not rely on them as statements of representation of fact, but must satisfy themselves by inspection or otherwise as to their accuracy. No person in this firms employment has the authority to make or give any representation or warranty in respect of the property.