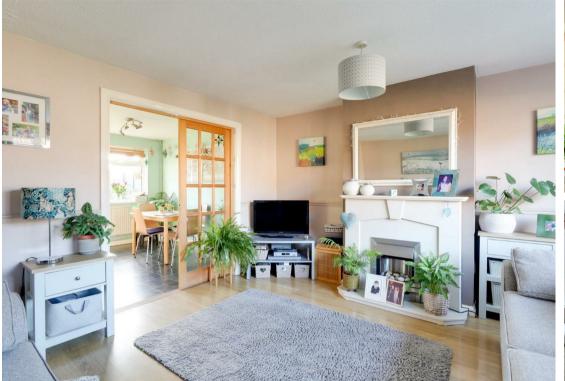

### **Full Description**

Entering the property into a useful hallway, we then find a cosy reception room.

With a large window offering ample light, and in super decorative order, this is a lovely space to curl up in and relax. Double doors lead into the open plan kitchen diner, allowing you separate feel or indeed allowing a social flow from one room into the other should you be entertaining!