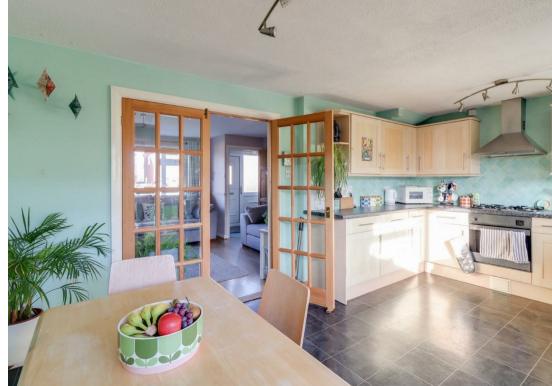

The kitchen is a bright space with room for dining, or a further cosy seating area if you wish.

This room also provides access into that lovely garden, and a patio area for further entertaining.

Upstairs the property houses three bedrooms, two generous doubles and a further, smaller, third. These are serviced by a tidy family bathroom to the rear of the property.