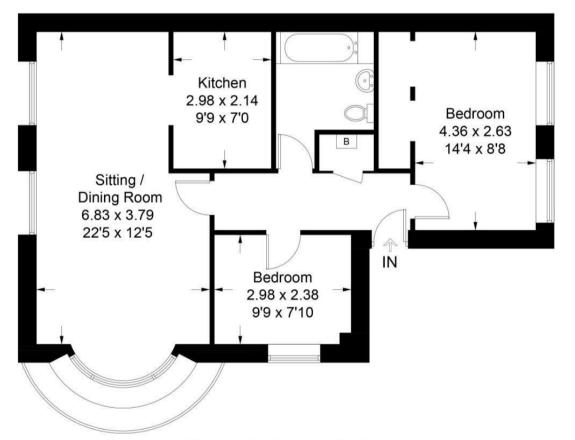

# **Trafalgar Street**

Approximate Gross Internal Area = 66.4 sq m / 715 sq ft

# **Raised Ground Floor**

Illustration for identification purposes only, measurements are approximate, not to scale. Fourlabs.co © (ID1180932)

These particulars, whilst believed to be accurate are set out as a general outline only for guidance and do not constitute any part of an offer or contract. Intending purchasers should not rely on them as statements of representation of fact, but must satisfy themselves by inspection or otherwise as to their accuracy. No person in this firms employment has the authority to make or give any representation or warranty in respect of the property.