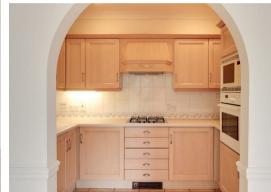

The kitchen leads from the reception room, allowing a social flow. This is a lovely kitchen, with built in appliances and with space for a couple chefs to mill around!

Two bedrooms, one an ample double and one a smaller double complete the living space. The principal bedroom has built in wardrobe storage, and those wonderfully large floor to ceiling windows offer a private outlook. The bathroom has been enlarged compared to the similar apartments in the building, providing a spacious retreat to enjoy, also with shower, and is in very good order.