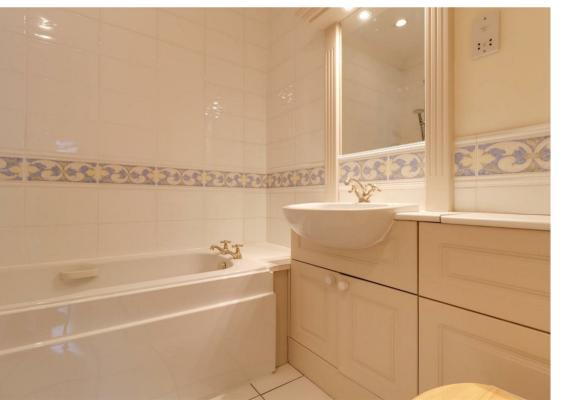

The kitchen leads from the reception room, allowing a social flow. This is a lovely kitchen, with built in appliances and with space for a couple chefs to mill around!

Two bedrooms, one an ample double and one a smaller double complete the living space. The principal bedroom has built in wardrobe storage, and those wonderfully large floor to ceiling windows offer a private outlook. The bathroom has been enlarged compared to the similar apartments in the building, providing a spacious retreat to enjoy, also with shower, and is in very good order.