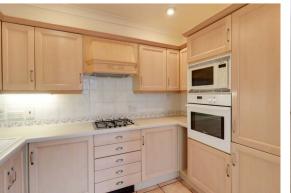

The kitchen leads from the reception room, allowing a social flow. This is a lovely kitchen, with built in appliances and with space for a couple chefs to mill around!

Two bedrooms, one an ample double and one a smaller double complete the living space. The principal bedroom has built in wardrobe storage, and those wonderfully large floor to ceiling windows offer a private outlook. The bathroom has been enlarged compared to the similar apartments in the building, providing a spacious retreat to enjoy, also with shower, and is in very good order.