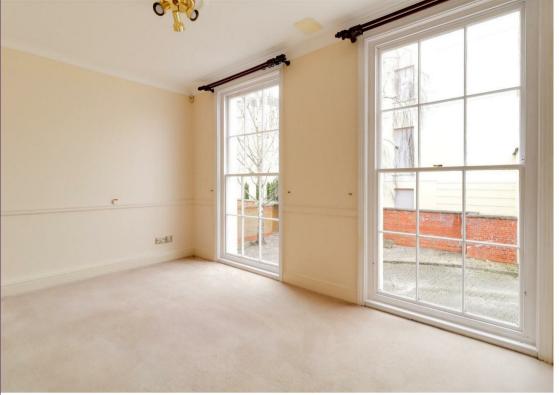

The kitchen leads from the reception room, allowing a social flow. This is a lovely kitchen, with built in appliances and with space for a couple chefs to mill around!

Two bedrooms, one an ample double and one a smaller double complete the living space. The principal bedroom has built in wardrobe storage, and those wonderfully large floor to ceiling windows offer a private outlook. The bathroom has been enlarged compared to the similar apartments in the building, providing a spacious retreat to enjoy, also with shower, and is in very good order.