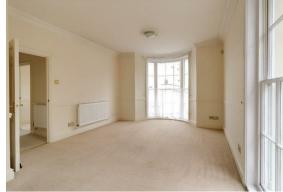

The kitchen leads from the reception room, allowing a social flow. This is a lovely kitchen, with built in appliances and with space for a couple chefs to mill around!

Two bedrooms, one an ample double and one a smaller double complete the living space. The principal bedroom has built in wardrobe storage, and those wonderfully large floor to ceiling windows offer a private outlook. The bathroom has been enlarged compared to the similar apartments in the building, providing a spacious retreat to enjoy, also with shower, and is in very good order.