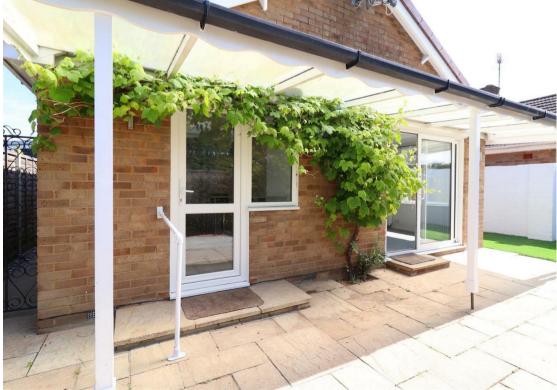

The living room boasts dual aspect windows and opens out to the low maintenance but beautifully proportioned wrap-around garden.

Externally, the front aspect of the property has been thoughtfully remodeled, with ample space for multiple cars.

This charming bungalow has great future potential, with the ability to add a third bedroom, or with the relevant planning permissions extend into the loft, with the spacious hallway easily accommodating a staircase should this be required.

Additional benefits include gas central heating, a low-maintenance south westerly garden, and the location on a quiet, no-through road.