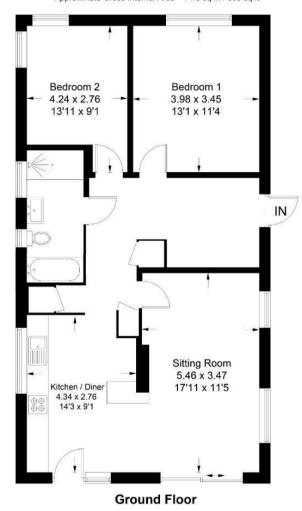

#### 1 Hillside Close

Approximate Gross Internal Area = 74.8 sq m / 805 sq ft

Illustration for identification purposes only, measurements are approximate, not to scale. floorplansUsketch.com © (ID1097562)