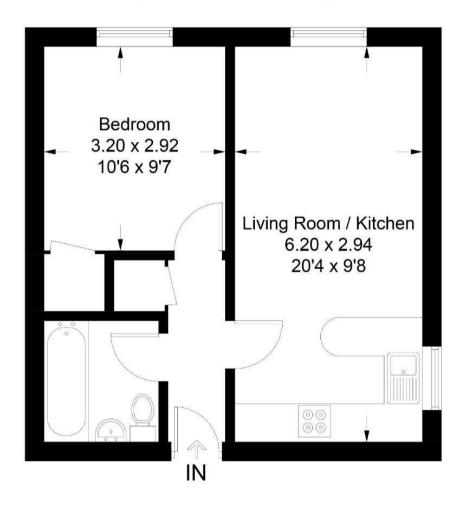

#### **Stow Court**

Approximate Gross Internal Area = 37.0 sq m / 398 sq ft

Illustration for identification purposes only, measurements are approximate, not to scale. floorplansUsketch.com @ (ID1122871)