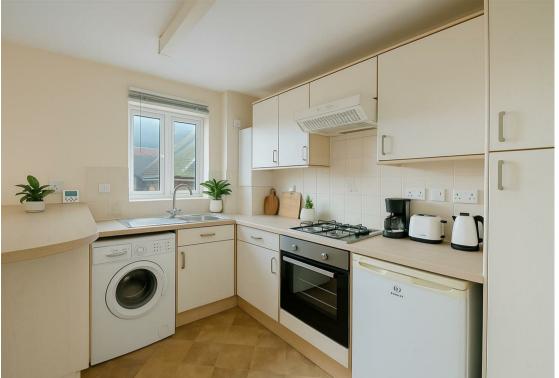

Available with no onward chain, the property comprises entrance hall, double bedroom, bathroom with shower over, and an open-plan living space with fitted kitchen and breakfast bar. The interior is dated but clean and fully functional - a blank canvas ready to inspire!

Externally, the apartment benefits from resident permit parking, while additional features include UPVC double glazing for enhanced energy efficiency and comfort.

With a total size of 398 square feet, this property has been a successful buy-to-let investment for many years, with an expected rental income of approximately £850 pcm. Ideal for a quick refurb or more if desired, it offers the buyer a wonderful opportunity to create a dream apartment that's incredibly affordable in a prime location.