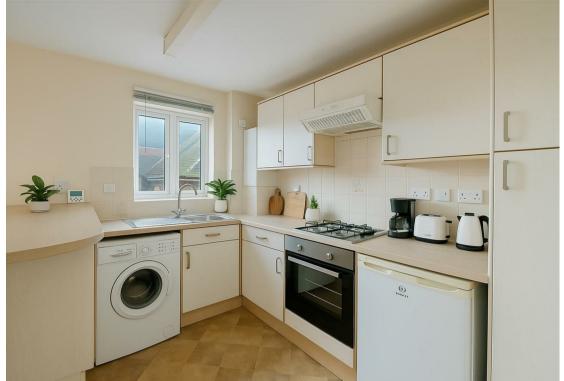

Available with no onward chain, the property comprises a welcoming entrance hall, a spacious double bedroom, a modern bathroom with a shower over the bath, and an open-plan reception area featuring a fitted kitchen with a breakfast bar.

Please note these images have been virtually furnished.

Further Information:

Tenure: Leasehold

Lease Duration: 125 years from 24th June 1992 (93 years remaining).

Service charge: £751.54 every 6 months, reviewed annually.