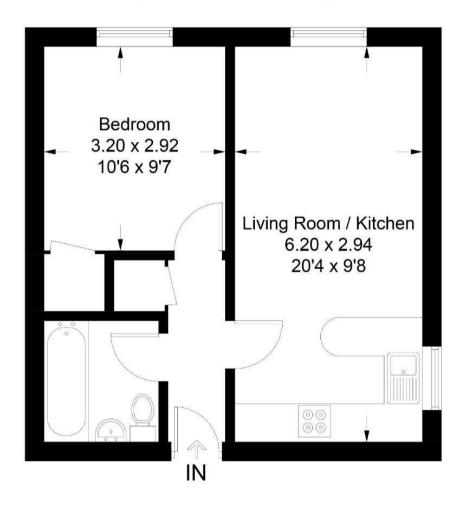

#### **Stow Court**

Approximate Gross Internal Area = 37.0 sq m / 398 sq ft

Illustration for identification purposes only, measurements are approximate, not to scale. floorplansUsketch.com @ (ID1122871)

Available with no onward chain, the property comprises a welcoming entrance hall, a spacious double bedroom, a modern bathroom with a shower over the bath, and an open-plan reception area featuring a fitted kitchen with a breakfast bar.