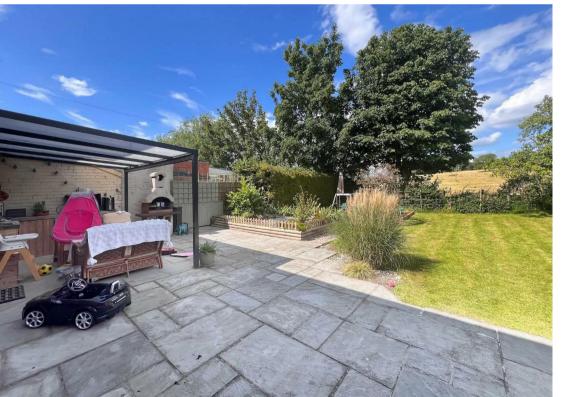

#### **Full Description**

Knoll Cottages is a charming row of cottages built at the turn of the 19th Century. This superb example has been lovingly and beautifully modernised by the current occupants. We enter the property into the first of three excellent sized reception rooms, with a cosy wood burner and feature fireplace. An open plan kitchen diner stretches along the rear of the property, with doors leading to the well-kept garden, and views to the fields beyond. This beautifully designed kitchen has a super social flow, with island and ample space for entertaining guests. From this we enter a further cosy reception room, flowing seamlessly from the kitchen diner.

Externally, further to the lovely garden (with resident otter!), we have a front drive with space for multiple vehicles, and useful covered carport.

Services: Mains electricity, gas, water and drainage.