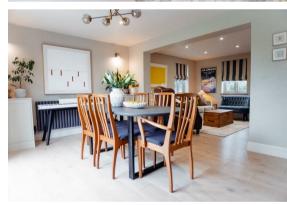

#### **Full Description**

Knoll Cottages is a charming row of cottages built at the turn of the 19th Century. This superb example has been lovingly and beautifully modernised by the current occupants. We enter the property into the first of three excellent sized reception rooms, with a cosy wood burner and feature fireplace. An open plan kitchen diner stretches along the rear of the property, with doors leading to the well-kept garden, and views to the fields beyond. This beautifully designed kitchen has a super social flow, with island and ample space for entertaining guests. From this we enter a further cosy reception room, flowing seamlessly from the kitchen diner.