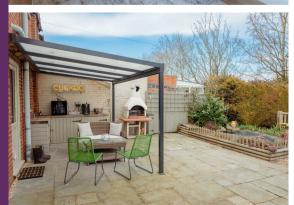

Externally, further to the lovely garden (with resident otter!), we have a front drive with space for multiple vehicles, and useful covered carport.

Services: Mains electricity, gas, water and drainage.