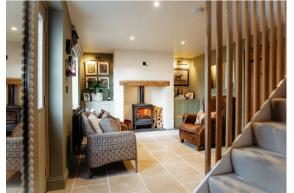

#### **Full Description**

Knoll Cottages is a charming row of cottages built at the turn of the 19th Century. This superb example has been lovingly and beautifully modernised by the current occupants. We enter the property into the first of three excellent sized reception rooms, with a cosy wood burner and feature fireplace. An open plan kitchen diner stretches along the rear of the property, with doors leading to the well-kept garden, and views to the fields beyond. This beautifully designed kitchen has a super social flow, with island and ample space for entertaining guests. From this we enter a further cosy reception room, flowing seamlessly from the kitchen diner.