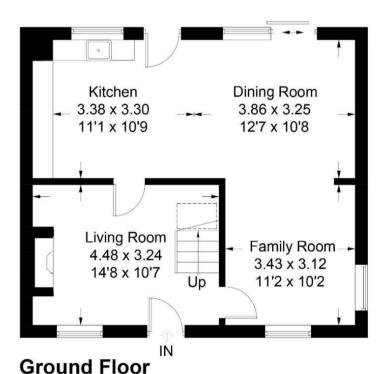

#### **Full Description**

Knoll Cottages is a charming row of cottages built at the turn of the 19th Century. This superb example has been lovingly and beautifully modernised by the current occupants. We enter the property into the first of three excellent sized reception rooms, with a cosy wood burner and feature fireplace. An open plan kitchen diner stretches along the rear of the property, with doors leading to the well-kept garden, and views to the fields beyond. This beautifully designed kitchen has a super social flow, with island and ample space for entertaining guests. From this we enter a further cosy reception room, flowing seamlessly from the kitchen diner.

# **Knoll Cottages**

Approximate Gross Internal Area = 97.10 sq m / 1045.19 sq ft

**First Floor** 

Illustration for identification purposes only, measurements are approximate, not to scale. Fourlabs.co @ (ID1155921)