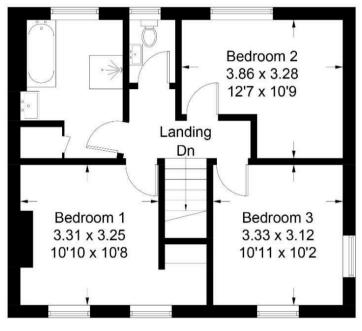

The upstairs of the property houses three spacious double bedrooms and stunning bathroom, with separate WC.

The property has been filled with features for comfortable living, from the appropriate cottage aesthetics of the wooden doors, to the underfloor heating, clever Hive heating, and electric car charging in situ.

# **Knoll Cottages**

Approximate Gross Internal Area = 97.10 sq m / 1045.19 sq ft

**First Floor** 

Illustration for identification purposes only, measurements are approximate, not to scale. Fourlabs.co @ (ID1155921)