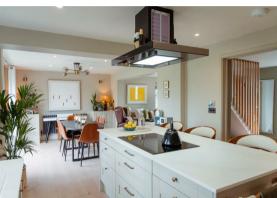

#### **Full Description**

Knoll Cottages is a charming row of cottages built at the turn of the 19th Century. This superb example has been lovingly and beautifully modernised by the current occupants. We enter the property into the first of three excellent sized reception rooms, with a cosy wood burner and feature fireplace. An open plan kitchen diner stretches along the rear of the property, with doors leading to the well-kept garden, and views to the fields beyond. This beautifully designed kitchen has a super social flow, with island and ample space for entertaining guests. From this we enter a further cosy reception room, flowing seamlessly from the kitchen diner.