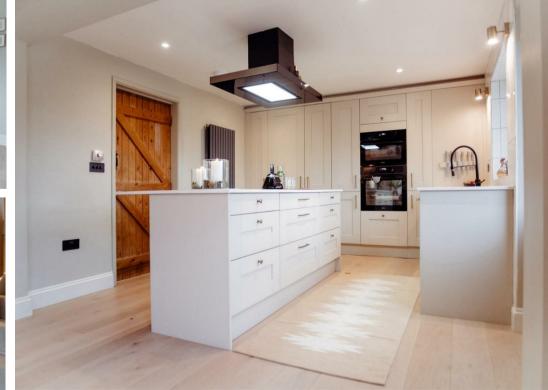

#### **Full Description**

Knoll Cottages is a charming row of cottages built at the turn of the 19th Century. This superb example has been lovingly and beautifully modernised by the current occupants. We enter the property into the first of three excellent sized reception rooms, with a cosy wood burner and feature fireplace. An open plan kitchen diner stretches along the rear of the property, with doors leading to the well-kept garden, and views to the fields beyond. This beautifully designed kitchen has a super social flow, with island and ample space for entertaining guests. From this we enter a further cosy reception room, flowing seamlessly from the kitchen diner.