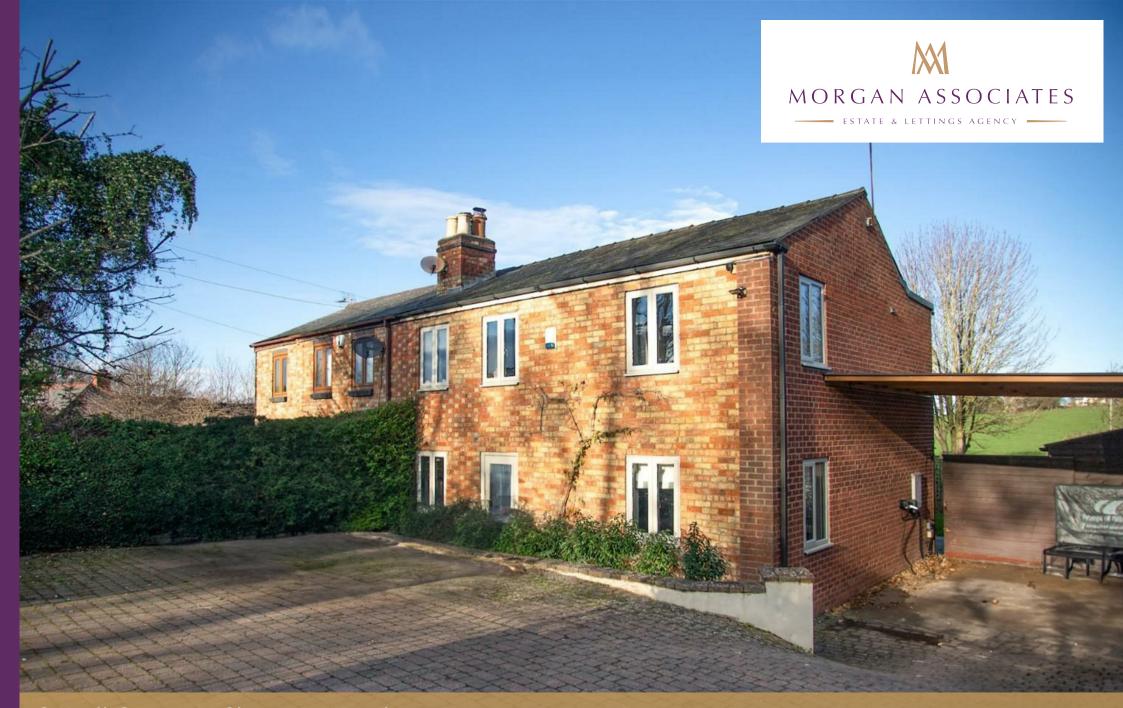

3 Knoll Cottages, Gloucester Road, Staverton GL51 OSS Guide Price £500,000

# 3 Knoll Cottages, Gloucester Road,

Staverton GL51 OSS

An immaculately presented cottage on the outskirts of Cheltenham, with rural outlook and in superb condition. A wonderful family home!

#### **Full Description**

Knoll Cottages is a charming row of cottages built at the turn of the 19th Century. This superb example has been lovingly and beautifully modernised by the current occupants. We enter the property into the first of three excellent sized reception rooms, with a cosy wood burner and feature fireplace. An open plan kitchen diner stretches along the rear of the property, with doors leading to the well-kept garden, and views to the fields beyond. This beautifully designed kitchen has a super social flow, with island and ample space for entertaining guests. From this we enter a further cosy reception room, flowing seamlessly from the kitchen diner.

Externally, further to the lovely garden (with resident otter!), we have a front drive with space for multiple vehicles, and useful covered carport.

Services: Mains electricity, gas, water and drainage.