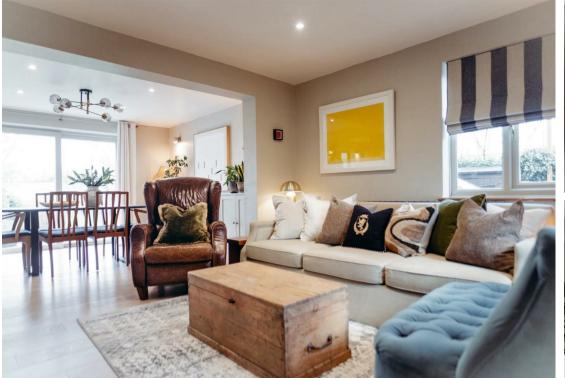

#### **Full Description**

Knoll Cottages is a charming row of cottages built at the turn of the 19th Century. This superb example has been lovingly and beautifully modernised by the current occupants. We enter the property into the first of three excellent sized reception rooms, with a cosy wood burner and feature fireplace. An open plan kitchen diner stretches along the rear of the property, with doors leading to the well-kept garden, and views to the fields beyond. This beautifully designed kitchen has a super social flow, with island and ample space for entertaining guests. From this we enter a further cosy reception room, flowing seamlessly from the kitchen diner.