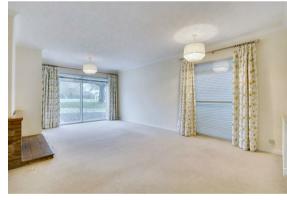

### Description:

The property's accommodation is arranged over one floor, with a well-equipped kitchen/breakfast room that includes appliances, making it perfect for meal preparation and casual dining. The spacious lounge/diner is ideal for relaxation and entertaining, offering ample space for various furniture arrangements. Both double bedrooms include built-in storage. The modern bathroom features a shower over the bath.

Additional benefits of the property include a rear garden, a single garage, and modern gas-fired central heating.