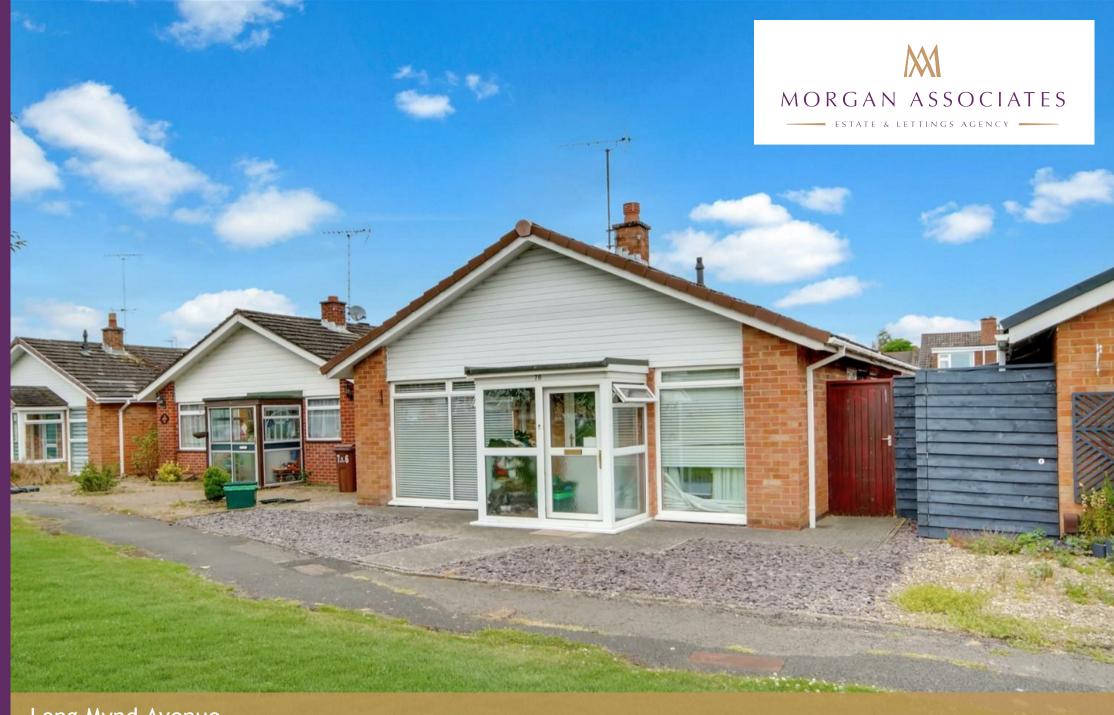

#### Cheltenham GL51 3QS

A detached two bedroom bungalow situated in Hatherley, nestled within close proximity to local conveniences.

### Description:

The property's accommodation is arranged over one floor, with a well-equipped kitchen/breakfast room that includes appliances, making it perfect for meal preparation and casual dining. The spacious lounge/diner is ideal for relaxation and entertaining, offering ample space for various furniture arrangements. Both double bedrooms include built-in storage. The modern bathroom features a shower over the bath.

Additional benefits of the property include a rear garden, a single garage, and modern gas-fired central heating.