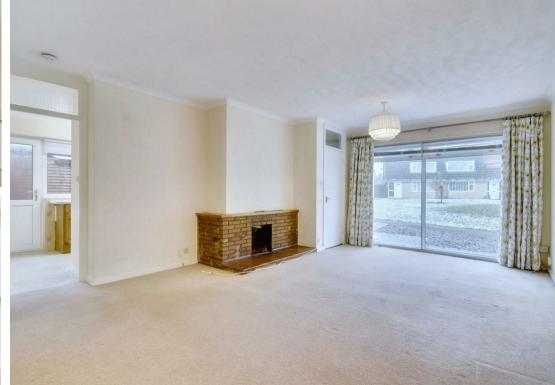

### Description:

The property's accommodation is arranged over one floor, with a well-equipped kitchen/breakfast room that includes appliances, making it perfect for meal preparation and casual dining. The spacious lounge/diner is ideal for relaxation and entertaining, offering ample space for various furniture arrangements. Both double bedrooms include built-in storage. The modern bathroom features a shower over the bath.

Additional benefits of the property include a rear garden, a single garage, and modern gas-fired central heating.