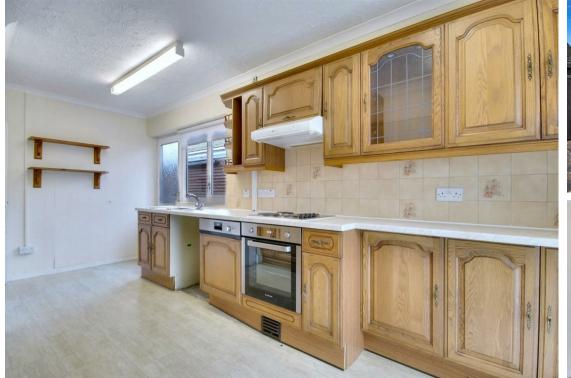

### Description:

The property's accommodation is arranged over one floor, with a well-equipped kitchen/breakfast room that includes appliances, making it perfect for meal preparation and casual dining. The spacious lounge/diner is ideal for relaxation and entertaining, offering ample space for various furniture arrangements. Both double bedrooms include built-in storage. The modern bathroom features a shower over the bath.