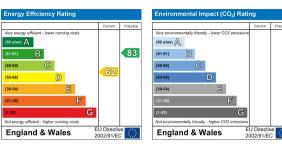

band: D

The property is currently tenanted and there is no onward chain.













### Floor Plan

#### **Long Mynd Avenue**

Approximate Gross Internal Area = 73.16 sq m / 787 sq ft



Illustration for identification purposes only, measurements are approximate, not to scale. floorplansUsketch.com @ (ID1101022)

These particulars, whilst believed to be accurate are set out as a general outline only for guidance and do not constitute any part of an offer or contract. Intending purchasers should not rely on them as statements of representation of fact, but must satisfy themselves by inspection or otherwise as to their accuracy. No person in this firms employment has the authority to make or give any representation or warranty in respect of the property.

## **Energy Efficiency Graph**



## Area Map



## Viewing

Please contact us on 01242 514 285 if you wish to arrange a viewing appointment for this property or require further information.

Rotunda Buildings Montpellier Exchange Cheltenham Gloucestershire GL50 1SJ

- T. 01242 514 285
- E. sales@morgan-associates.co.uk
- W. www.morgan-associates.co.uk