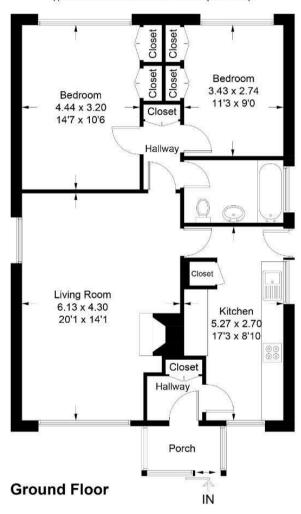

### Floor Plan

#### **Long Mynd Avenue**

Approximate Gross Internal Area = 73.16 sq m / 787 sq ft

Illustration for identification purposes only, measurements are approximate, not to scale. floorplansUsketch.com @ (ID1101022)