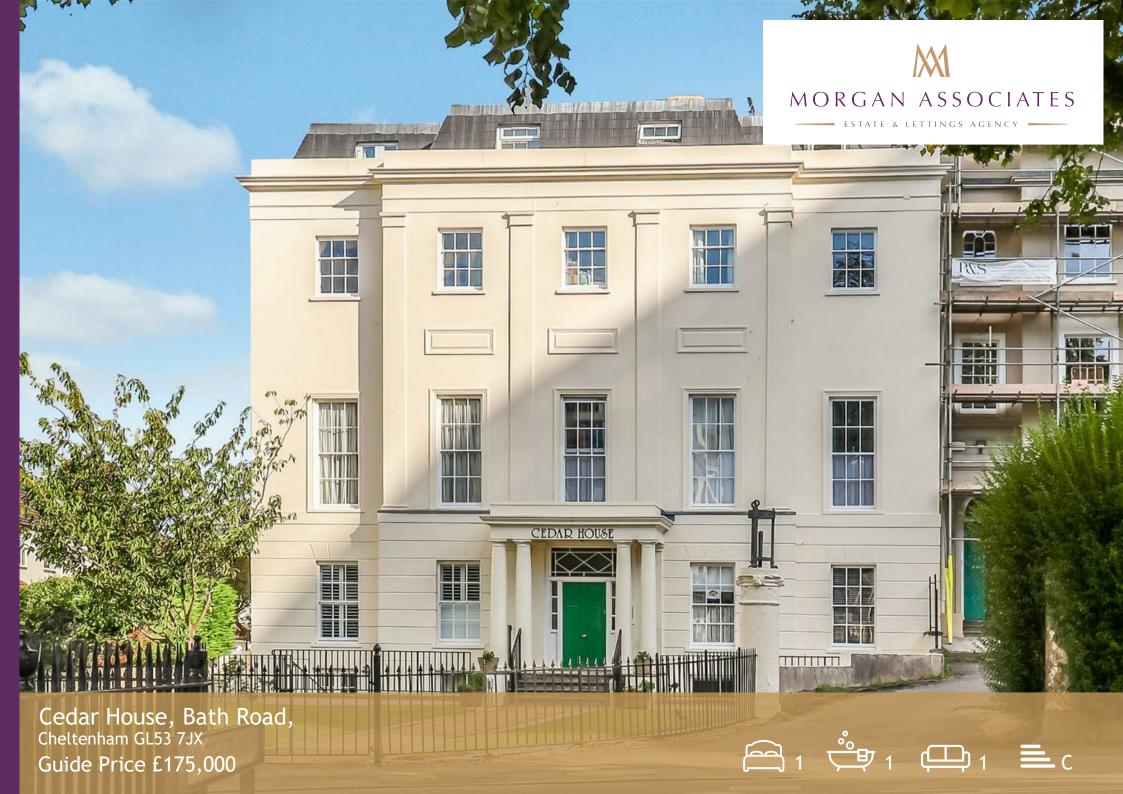

#### Cedar House, Bath Road,

#### Cheltenham GL53 7JX

A well presented, one double bedroom apartment, located on the ground floor of a landmark building on Bath Road, close to Montpellier and the High Street.

The property briefly comprises of a double bedroom with built in wardrobes, modern bathroom with shower over the bath, sitting room with doors to a private patio garden and a fitted kitchen with a range of units and appliances. The property is warmed by electric heating throughout. There's also a handy hallway cupboard.

Externally the property benefits from unallocated off road parking for one car.

Further information:

Tenure: Leasehold

Lease Duration: 999 years from 1st

January 1986

Service Charge: £2,049.96 per annum

Ground Rent: N/A