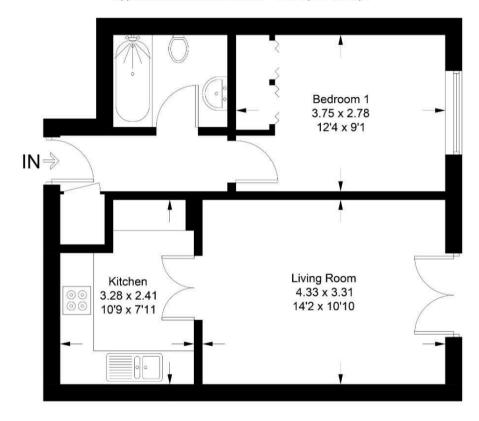

#### Floor Plan

### **Cedar House**

Approximate Gross Internal Area = 41.8 sq m / 450 sq ft

Illustration for identification purposes only, measurements are approximate, not to scale. floorplansUsketch.com © (ID1122522)