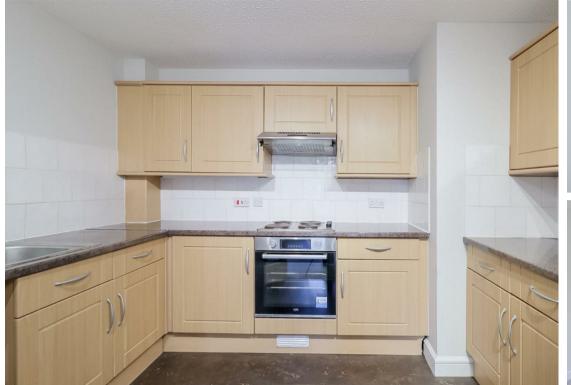

#### Cheltenham GL53 7JX

A well presented, one double bedroom apartment, located on the ground floor of a landmark building on Bath Road, close to Montpellier and the High Street.

The property briefly comprises of a double bedroom with built in wardrobes, modern bathroom with shower over the bath, sitting room with doors to a private patio garden and a fitted kitchen with a range of units and appliances. The property is warmed by electric heating throughout. There's also a handy hallway cupboard.