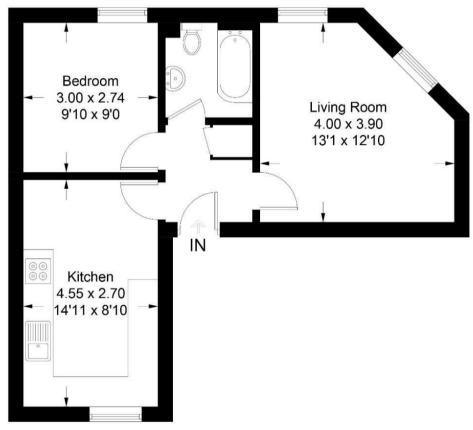

#### **Swanbrook House**

Approximate Gross Internal Area = 42.8 sq m / 461 sq ft

Illustration for identification purposes only, measurements are approximate, not to scale. floorplansUsketch.com © (ID1027991)