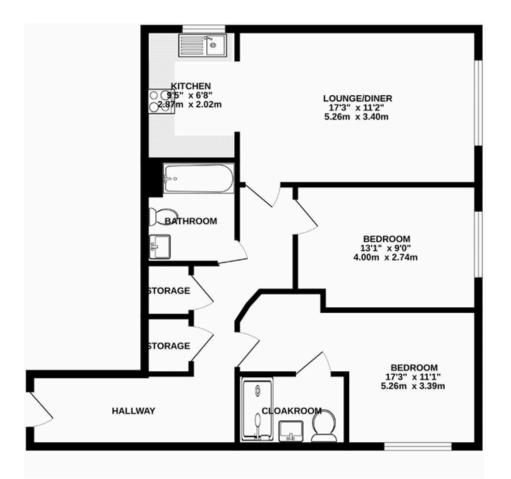

## CENTRIFUGE WAY, FARNBOROUGH, HAMPSHIRE £240,000

Visioli Real Estate presents, this contemporary and spacious two-bedroom first-floor apartment, built in 2015, situated within the sought-after and desirable Queensgate development in Farnborough.

## **Key Features:**

- En-Suite
- One Allocated Parking Spaces
- Close To Popular Schools
- Communal Gardens
- Two Double Bedrooms

- Council Tax: Band C
- Built in 2015
- Highly Desirable Location
- Spacious Master Bedroom
- Secure Entry System