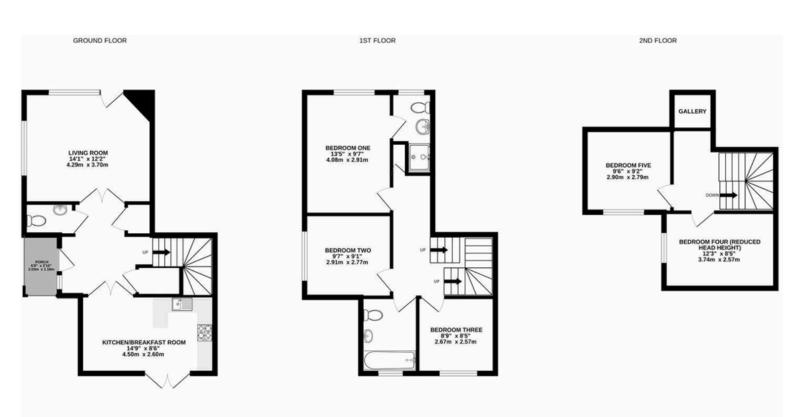

## SHEELING CLOSE, ALDERSHOT, HAMPSHIRE

## £499,999

Visioli Real Estate presents Sheeling Close. Situated in a highly desirable area, this impressive five-bedroom townhouse offers generous and versatile living space, perfectly suited for families or professionals looking for room to grow. All five bedrooms are doubles, with the master bedroom featuring its own en-suite for added comfort and convenience.

5 Bedrooms

2 Bathrooms

01252 210 145 www.visiolirealestate.co.uk Barrosa Road, Aldershot, GU11

## **Key Features:**

- En-Suite to master
- Thre Allocated Parking Spaces
- Close To Popular Schools
- Garden
- Five Double Bedrooms

- Council Tax: Band D
- Perfect For Growing Families
- Highly Desirable Location
- Spacious Master Bedroom
- Generously Sized Lounge