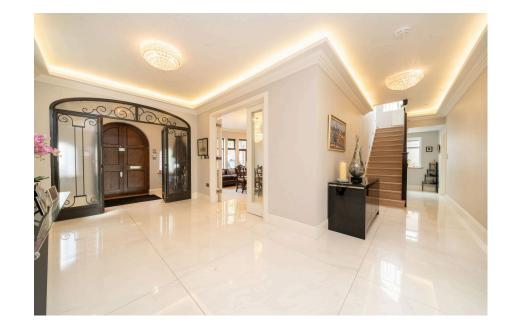

Set behind a striking carriage driveway, the property makes an immediate impact, with a commanding frontage and off-street parking for several vehicles. Inside, a wide entrance hall opens into an extended rear section, where a generous open-plan kitchen and living area forms the heart of the home. Designed and finished to an exceptional standard, the kitchen features bespoke cabinetry and premium stone surfaces. A separate utility and boot room, accessible via the kitchen and with its own side entrance, adds further practicality.