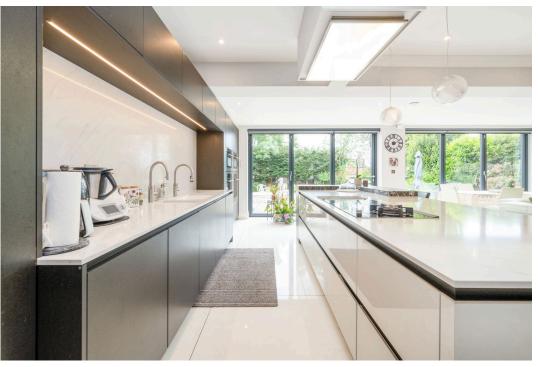

Set behind a striking carriage driveway, the property makes an immediate impact, with a commanding frontage and off-street parking for several vehicles. Inside, a wide entrance hall opens into an extended rear section, where a generous open-plan kitchen and living area forms the heart of the home. Designed and finished to an exceptional standard, the kitchen features bespoke cabinetry and premium stone surfaces. A separate utility and boot room, accessible via the kitchen and with its own side entrance, adds further practicality.