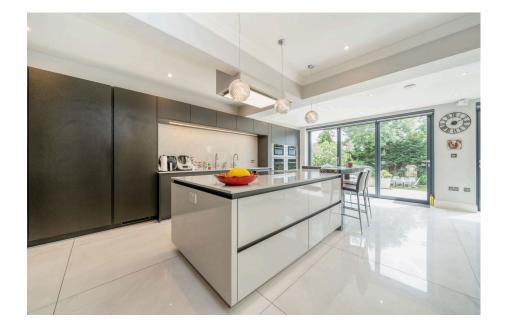

Set behind a striking carriage driveway, the property makes an immediate impact, with a commanding frontage and off-street parking for several vehicles. Inside, a wide entrance hall opens into an extended rear section, where a generous open-plan kitchen and living area forms the heart of the home. Designed and finished to an exceptional standard, the kitchen features bespoke cabinetry and premium stone surfaces. A separate utility and boot room, accessible via the kitchen and with its own side entrance, adds further practicality.