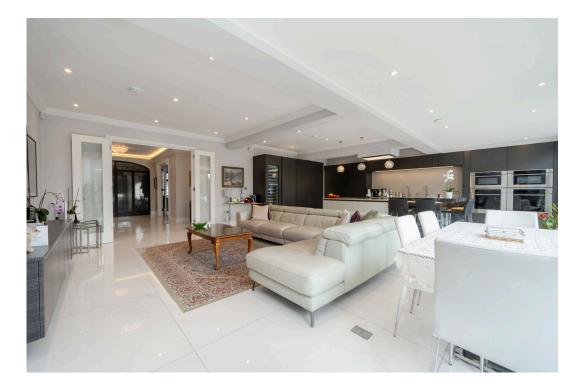

Set behind a striking carriage driveway, the property makes an immediate impact, with a commanding frontage and off-street parking for several vehicles. Inside, a wide entrance hall opens into an extended rear section, where a generous open-plan kitchen and living area forms the heart of the home. Designed and finished to an exceptional standard, the kitchen features bespoke cabinetry and premium stone surfaces. A separate utility and boot room, accessible via the kitchen and with its own side entrance, adds further practicality.

Full-width doors at the rear open onto a beautifully finished patio, with grand steps leading down to a wide, south-facing lawn bordered by mature planting—an ideal space for outdoor entertaining and family life. To the front, a second reception provides a versatile additional living area.