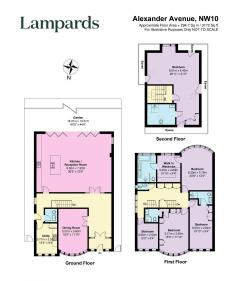

Upstairs, the principal bedroom includes a dressing area and en suite. Three further bedrooms are also on this floor - two with en suite shower rooms. The top floor offers a particularly spacious fifth bedroom, again with its own en suite, ideal as a guest suite or for older children.

A commanding family home in a prestigious location, offering space, quality, and kerb appeal in equal measure.

- Detached home on one of the 
   Striking carriage driveway Dobree Estate's premier
- roads multiple vehicles
  Expansive open-plan kitchen
  Air conditioning units and living space, ideal for entertaining
- Bespoke kitchen with luxury finishes
   Separate utility and boot room with side access
- · Full-width doors opening onto a beautifully landscaped patio
- area and en suite