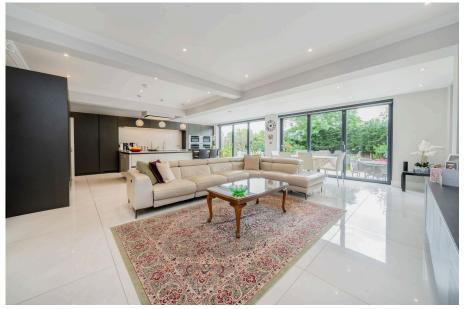

Set behind a striking carriage driveway, the property makes an immediate impact, with a commanding frontage and off-street parking for several vehicles. Inside, a wide entrance hall opens into an extended rear section, where a generous open-plan kitchen and living area forms the heart of the home. Designed and finished to an exceptional standard, the kitchen features bespoke cabinetry and premium stone surfaces. A separate utility and boot room, accessible via the kitchen and with its own side entrance, adds further practicality.

Full-width doors at the rear open onto a beautifully finished patio, with grand steps leading down to a wide, south-facing lawn bordered by mature planting—an ideal space for outdoor entertaining and family life. To the front, a second reception provides a versatile additional living area.