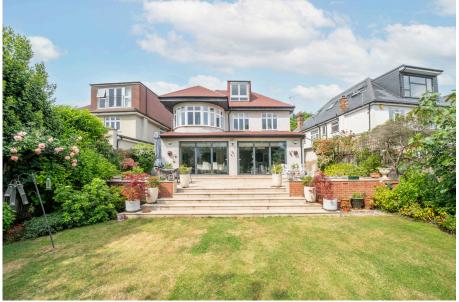

Full-width doors at the rear open onto a beautifully finished patio, with grand steps leading down to a wide, south-facing lawn bordered by mature planting—an ideal space for outdoor entertaining and family life. To the front, a second reception provides a versatile additional living area.

A commanding family home in a prestigious location, offering space, quality, and kerb appeal in equal measure.

- Detached home on one of the 
   Striking carriage driveway Dobree Estate's premier
- roads multiple vehicles
  Expansive open-plan kitchen
  Air conditioning units and living space, ideal for entertaining
- Bespoke kitchen with luxury finishes
   Separate utility and boot room with side access
- · Full-width doors opening onto a beautifully landscaped patio
- area and en suite

- with off-street parking for
- installed in bedrooms
- · Wide, south-facing mature garden
- Principal suite with dressing Five bedrooms in total, four with en suites across upper floors

Lampards Holding LTD registered in England and Wales, Reg. No. 15868352. Reg Address: 4a Lonsdale Road, Queens park, NW6 6RD.