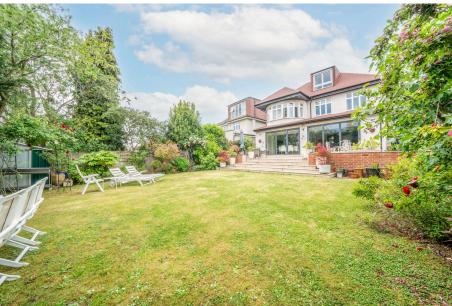

Full-width doors at the rear open onto a beautifully finished patio, with grand steps leading down to a wide, south-facing lawn bordered by mature planting—an ideal space for outdoor entertaining and family life. To the front, a second reception provides a versatile additional living area.