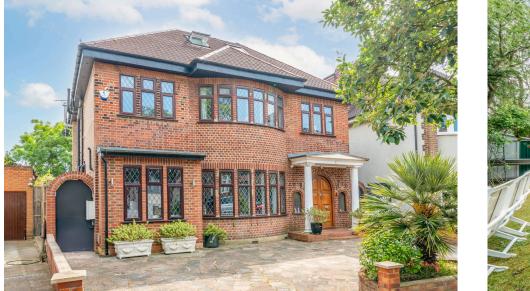

## Detached Family Home in the Dobree Estate

An impressive detached residence positioned on one of the Dobree Estate's most sought-after roads, offering substantial living space and a layout tailored to modern family life.

Set behind a striking carriage driveway, the property makes an immediate impact, with a commanding frontage and off-street parking for several vehicles. Inside, a wide entrance hall opens into an extended rear section, where a generous open-plan kitchen and living area forms the heart of the home. Designed and finished to an exceptional standard, the kitchen features bespoke cabinetry and premium stone surfaces. A separate utility and boot room, accessible via the kitchen and with its own side entrance, adds further practicality.