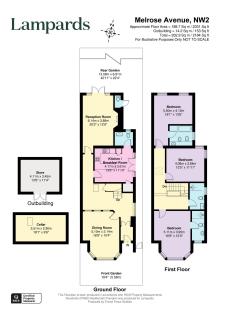

## Melrose Avenue,

£1,250,000

- Charming semi-detached 3 bedroom family home
- · Off street parking
- · Large rear private garden
- 2031 sq.ft of internal living space
- Extension on the ground floor Three bathrooms and and loft conversion (STPP) separate ground floor
  - separate ground floor cloakroom

Cellar

· Guest WC

Period house

No upper chain

Nestled on the tranquil, tree-lined Melrose Avenue in the heart of Willesden Green (NW2 4JX), this beautifully maintained Victorian semi-detached residence seamlessly blends timeless architectural charm with modern comforts. Spanning an impressive 2184 sqft the home offers:

• Three spacious bedrooms and three well-appointed bathrooms, providing ample space for families or those who love to entertain.

This exceptional property offers a harmonious blend of classic elegance and contemporary living, set within a vibrant community rich in amenities and green spaces. An ideal choice for those seeking a spacious family home with excellent schools and transport links nearby.