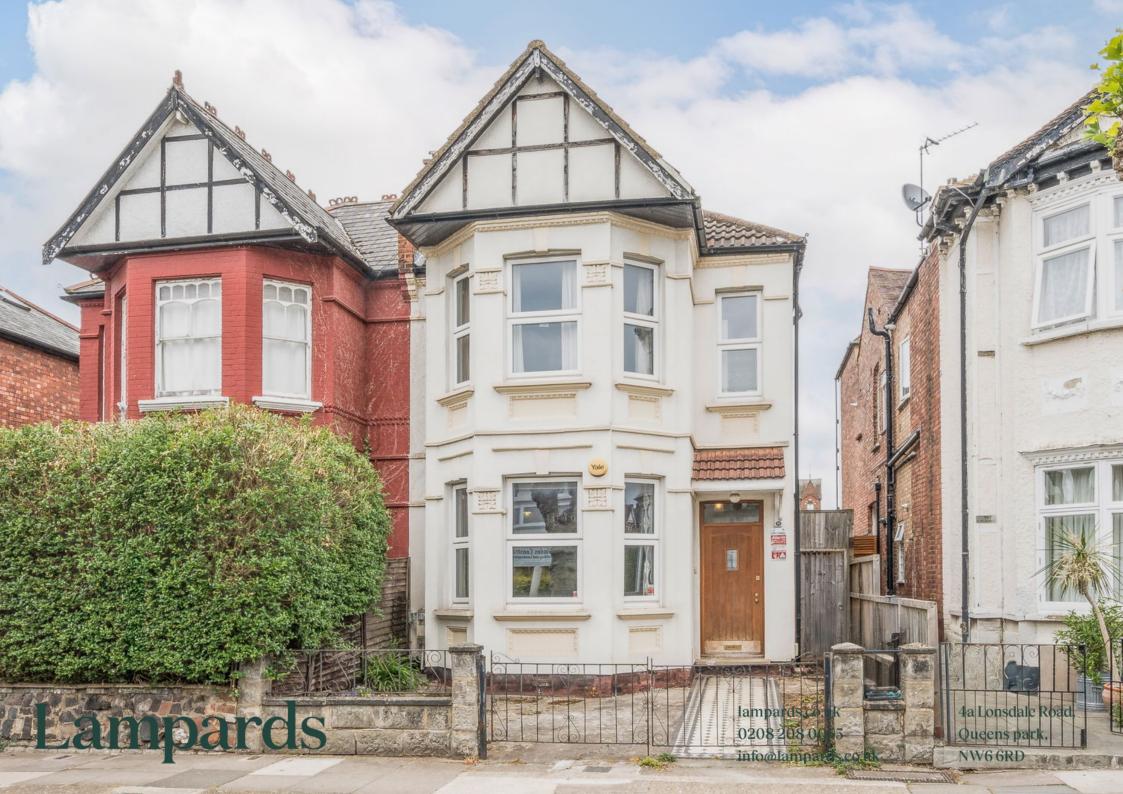

## Melrose Avenue,

£1,250,000

- Charming semi-detached 3 bedroom family home
- · Off street parking
- · Large rear private garden
- 2031 sq.ft of internal living space
- Extension on the ground floor Three bathrooms and and loft conversion (STPP) separate ground floor
  - separate ground floor cloakroom

Cellar

· Guest WC

Period house

No upper chain

Nestled on the tranquil, tree-lined Melrose Avenue in the heart of Willesden Green (NW2 4JX), this beautifully maintained Victorian semi-detached residence seamlessly blends timeless architectural charm with modern comforts. Spanning an impressive 2184 sqft the home offers: