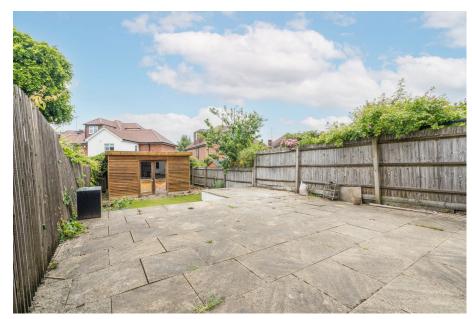

## Melrose Avenue,

£1,250,000

- Charming semi-detached 3 bedroom family home
- · Off street parking
- · Large rear private garden
- 2031 sq.ft of internal living space
- Extension on the ground floor Three bathrooms and and loft conversion (STPP) separate ground floor
  - separate ground floor cloakroom

Cellar

· Guest WC

Period house

No upper chain

Nestled on the tranquil, tree-lined Melrose Avenue in the heart of Willesden Green (NW2 4JX), this beautifully maintained Victorian semi-detached residence seamlessly blends timeless architectural charm with modern comforts. Spanning an impressive 2184 sqft the home offers: