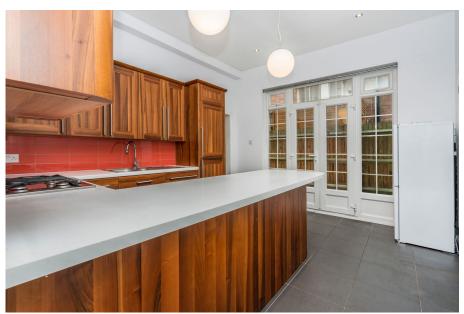

## Melrose Avenue,

£1,250,000

- Charming semi-detached 3 bedroom family home
- · Off street parking
- · Large rear private garden
- 2031 sq.ft of internal living space
- Extension on the ground floor Three bathrooms and and loft conversion (STPP) separate ground floor
  - separate ground floor cloakroom

Cellar

· Guest WC

Period house

No upper chain

Nestled on the tranquil, tree-lined Melrose Avenue in the heart of Willesden Green (NW2 4JX), this beautifully maintained Victorian semi-detached residence seamlessly blends timeless architectural charm with modern comforts. Spanning an impressive 2184 sqft the home offers:

• Three spacious bedrooms and three well-appointed bathrooms, providing ample space for families or those who love to entertain.

This exceptional property offers a harmonious blend of classic elegance and contemporary living, set within a vibrant community rich in amenities and green spaces. An ideal choice for those seeking a spacious family home with excellent schools and transport links nearby.