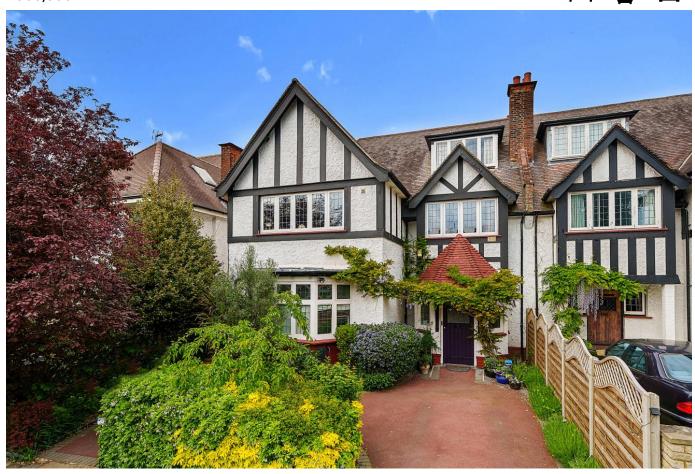

## St. Gabriels Road,

£350.000

Offered with a Share of Freehold.

Located on the second floor of a well-maintained period building, this refurbished one-bedroom flat offers 570 sq ft of thoughtfully designed living space in the heart of the Mapesbury Conservation Area.