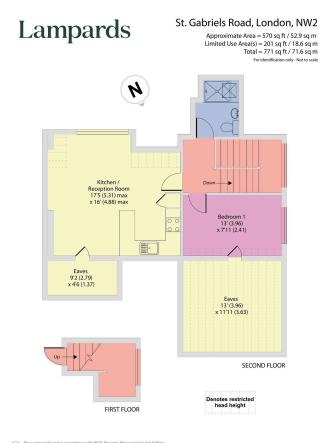

## St. Gabriels Road,

£350.000

Offered with a Share of Freehold.

Located on the second floor of a well-maintained period building, this refurbished one-bedroom flat offers 570 sq ft of thoughtfully designed living space in the heart of the Mapesbury Conservation Area.

The property features a bright, open-plan kitchen and reception room with a contemporary finish, integrated appliances, and a breakfast bar. The double bedroom includes access to generous eaves storage, and the modern shower room is smartly appointed. The flat benefits from a recently extended lease and level access from the street.