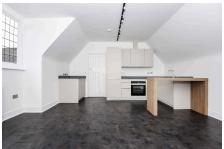

The property features a bright, open-plan kitchen and reception room with a contemporary finish, integrated appliances, and a breakfast bar. The double bedroom includes access to generous eaves storage, and the modern shower room is smartly appointed. The flat benefits from a recently extended lease and level access from the street.