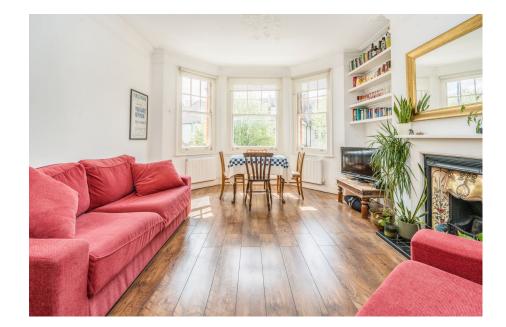

The standout reception spans 5 x 4 metres - perfect for both entertaining and everyday living - and sits alongside a large, separate kitchen. There are three bedrooms in total, including a principal bedroom with its own ensuite shower room, and a further wellappointed family bathroom.