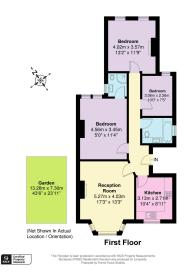

## **Brondesbury Park, London, NW2** £699,950

🍋 3 🚰 2 🚍 1

A spacious three-bedroom home with its own garden and parking, moments from local favourites and excellent transport links.

Set on the first floor of an attractive red-brick semi-detached building on Brondesbury Park, this 890 sq ft apartment combines generous living space with private outdoor areas and practical comforts.

The standout reception spans 5 x 4 metres - perfect for both entertaining and everyday living - and sits alongside a large, separate kitchen. There are three bedrooms in total, including a principal bedroom with its own ensuite shower room, and a further wellappointed family bathroom.

- 890 sq ft of living space with three bedrooms and two bathrooms
- Principal bedroom with ensuite shower room
- Close to Willesden Green station and Brondesbury Park Overground
- Easy access to the shops, cafés, and restaurants of Salusbury Road
- Well-proportioned home in a highly desirable location