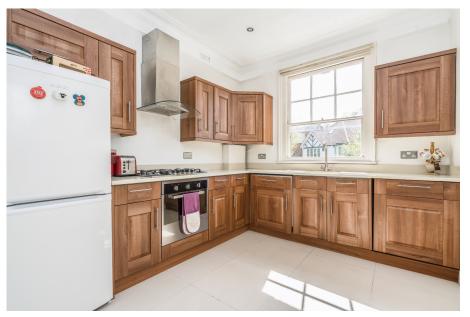

The standout reception spans 5 x 4 metres - perfect for both entertaining and everyday living - and sits alongside a large, separate kitchen. There are three bedrooms in total, including a principal bedroom with its own ensuite shower room, and a further wellappointed family bathroom.