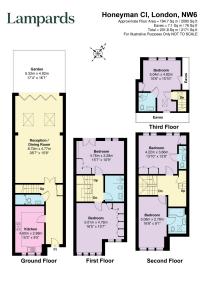

£1,700,000

This superb five-bedroom, four-bathroom home is the only property within Honeyman Close to feature a full loft conversion, an extended ground floor with increased ceiling height, and a nearly 5-metre rear extension—maximising both space and natural light.

The nearly 9m x 5m reception and dining area opens onto a north westerly facing garden, creating an ideal setting for entertaining. The property has been newly refurbished throughout, including a brandnew kitchen with high-spec built-in appliances. Three of the four bathrooms are ensuite, offering exceptional comfort and convenience.

- · Extended ground floor with higher ceilings
- · Newly refurbished throughout
- bathrooms (three ensuite)
- · Resident-only gym & swimming pool
- · Sought-after location in Brondesbury Park