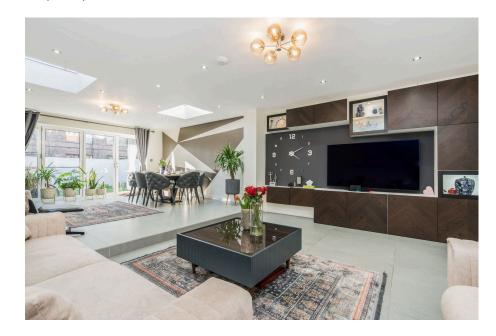

£1,700,000

This superb five-bedroom, four-bathroom home is the only property within Honeyman Close to feature a full loft conversion, an extended ground floor with increased ceiling height, and a nearly 5-metre rear extension—maximising both space and natural light.

The nearly 9m x 5m reception and dining area opens onto a north westerly facing garden, creating an ideal setting for entertaining. The property has been newly refurbished throughout, including a brandnew kitchen with high-spec built-in appliances. Three of the four bathrooms are ensuite, offering exceptional comfort and convenience.