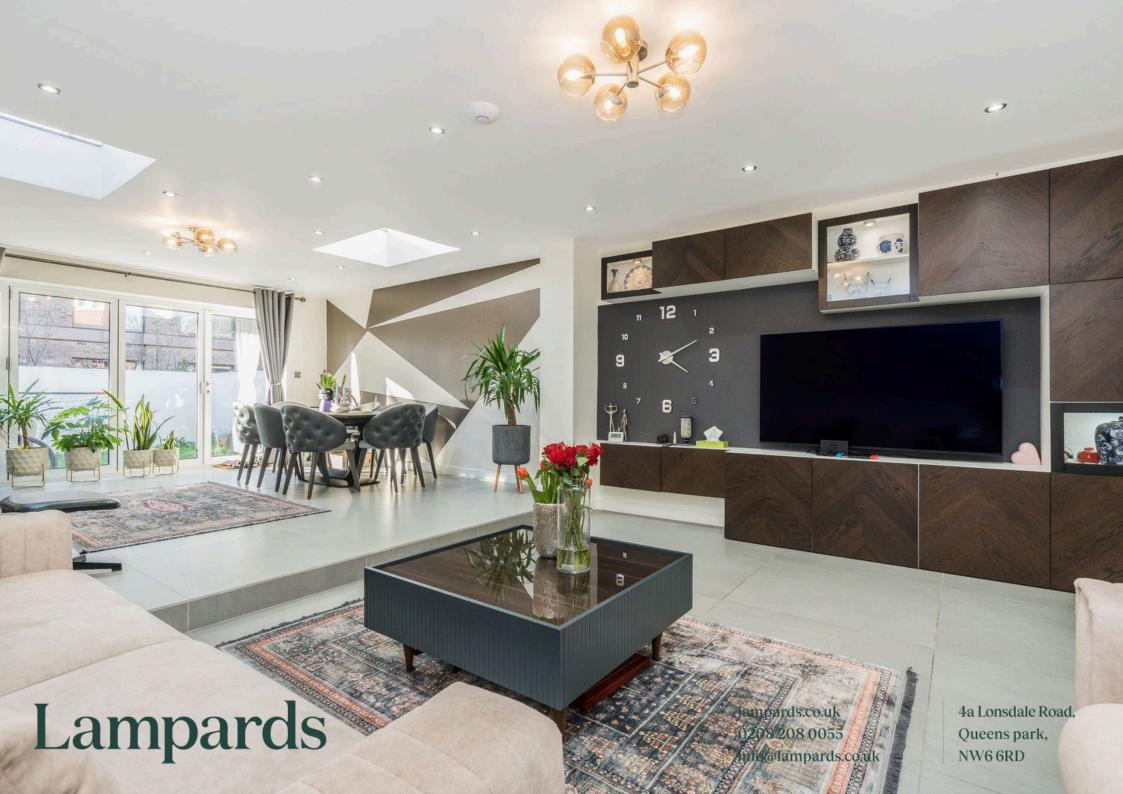

£1,700,000

This superb five-bedroom, four-bathroom home is the only property within Honeyman Close to feature a full loft conversion, an extended ground floor with increased ceiling height, and a nearly 5-metre rear extension—maximising both space and natural light.

The nearly 9m x 5m reception and dining area opens onto a north westerly facing garden, creating an ideal setting for entertaining. The property has been newly refurbished throughout, including a brandnew kitchen with high-spec built-in appliances. Three of the four bathrooms are ensuite, offering exceptional comfort and convenience.