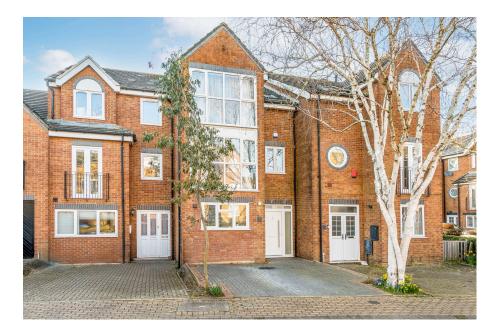

£1,700,000

This superb five-bedroom, four-bathroom home is the only property within Honeyman Close to feature a full loft conversion, an extended ground floor with increased ceiling height, and a nearly 5-metre rear extension—maximising both space and natural light.

Set within a prestigious gated development, residents benefit from exclusive access to a gym, swimming pool, and off-street parking.

- Only home with a nearly 5m rear extension & full loft conversion
- 9m x 5m reception/dining room opening to westerly garden
- Brand-new kitchen with built- Five bedrooms, four in appliances
- · Gated development with security
- · Off-street parking