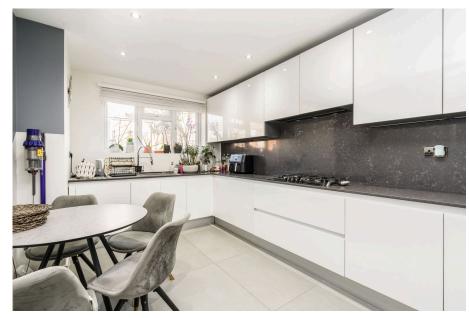

The nearly 9m x 5m reception and dining area opens onto a north westerly facing garden, creating an ideal setting for entertaining. The property has been newly refurbished throughout, including a brandnew kitchen with high-spec built-in appliances. Three of the four bathrooms are ensuite, offering exceptional comfort and convenience.