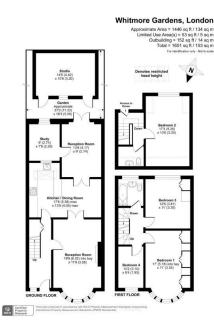

## **Property Features:**

• Ground Floor: The layout includes two separate reception rooms, a contemporary kitchen/diner that's perfect for everyday family meals and entertaining, and a dedicated study, ideal for home working.

• First Floor: Comprises a generous master bedroom, two further bedrooms and a modern family bathroom.

• Top Floor: The converted loft provides a spacious fourth bedroom with its own en-suite shower room, offering privacy and flexibility.