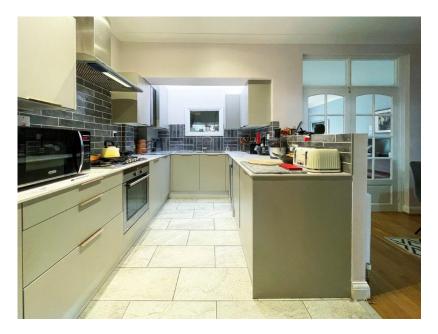

## **Property Features:**

• Ground Floor: The layout includes two separate reception rooms, a contemporary kitchen/diner that's perfect for everyday family meals and entertaining, and a dedicated study, ideal for home working.