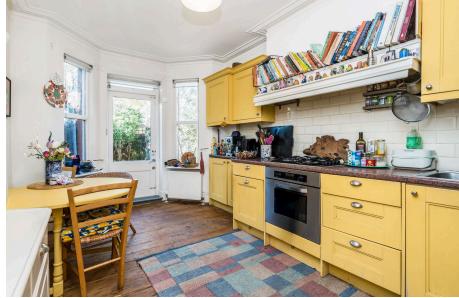

The ground floor opens with a generous through lounge, created by knocking through two original reception rooms to form one expansive space for both living and dining. High ceilings and natural light give the room an elegant yet cosy feel. To the rear, the kitchen leads out to a wonderfully private west-facing garden—a suntrap in the afternoons and evenings, perfect for those who love to entertain or unwind outdoors. There's ample room to extend at the side, with the potential to create a dreamy open-plan kitchen diner bathed in golden light.