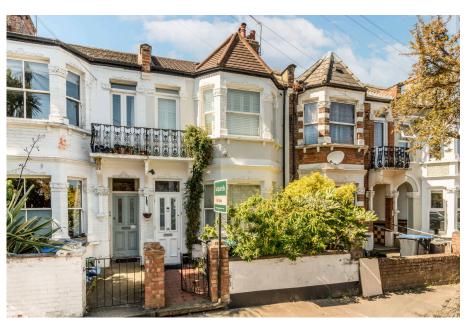

## **Churchill Road, Willesden Green, NW2** £850,000

This charming Victorian home on Churchill Road is full of warmth, character, and potential. Retaining all the original features that make these houses so beloved—decorative cornicing, original fireplaces, and ceiling mouldings—it offers timeless appeal with scope to modernise and grow.

The ground floor opens with a generous through lounge, created by knocking through two original reception rooms to form one expansive space for both living and dining. High ceilings and natural light give the room an elegant yet cosy feel. To the rear, the kitchen leads out to a wonderfully private west-facing garden—a suntrap in the afternoons and evenings, perfect for those who love to entertain or unwind outdoors. There's ample room to extend at the side, with the potential to create a dreamy open-plan kitchen diner bathed in golden light.

Upstairs, you'll find three well-proportioned double bedrooms and a family bathroom. The master bedroom sits at the front of the house, east-facing, catching the gentle morning sunlight for a peaceful start to the day. The upper floor also holds opportunity—whether it's a loft conversion for a fourth bedroom and en suite, or perhaps a roof terrace for elevated outdoor space.

With its characterful charm, sunny aspect, and development potential, this is a home that will appeal to both young families and couples looking to settle into a vibrant neighbourhood while still putting their stamp on a space.