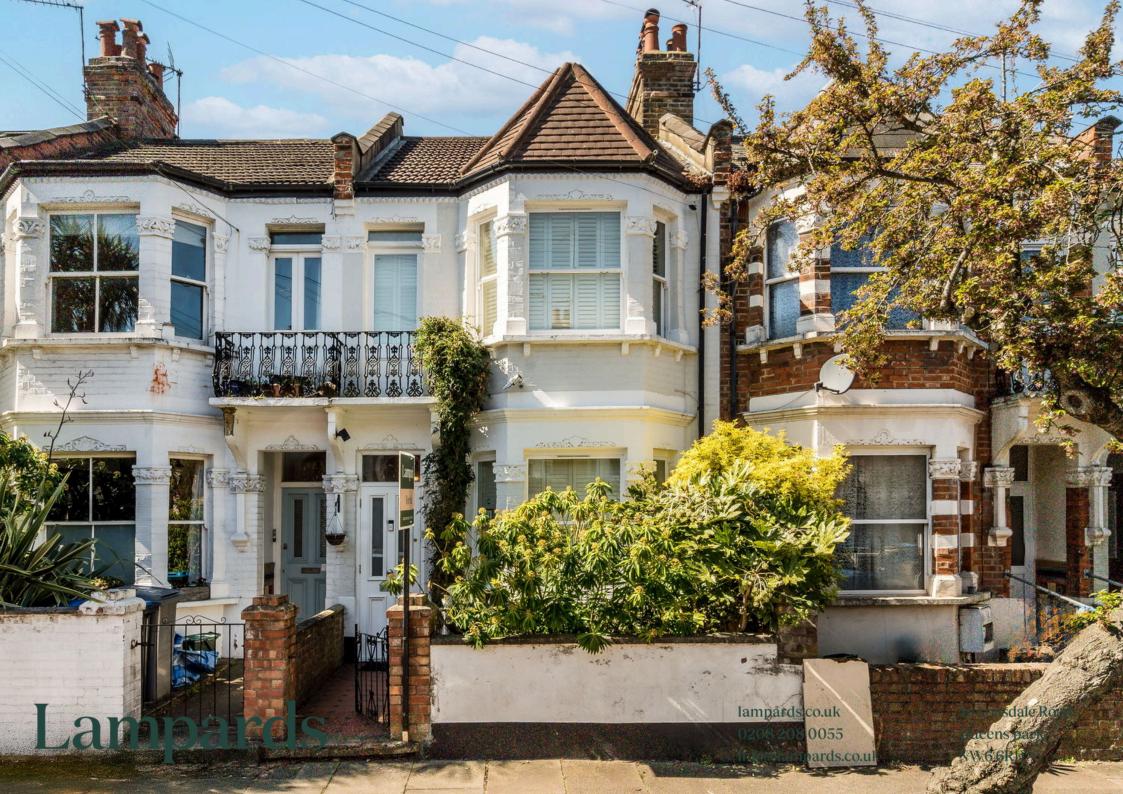

## **Churchill Road, Willesden Green, NW2** £850,000

This charming Victorian home on Churchill Road is full of warmth, character, and potential. Retaining all the original features that make these houses so beloved—decorative cornicing, original fireplaces, and ceiling mouldings—it offers timeless appeal with scope to modernise and grow.

With its characterful charm, sunny aspect, and development potential, this is a home that will appeal to both young families and couples looking to settle into a vibrant neighbourhood while still putting their stamp on a space.