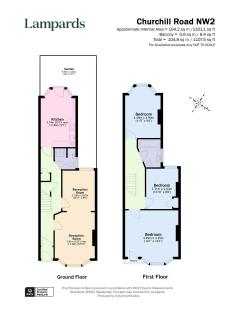

The ground floor opens with a generous through lounge, created by knocking through two original reception rooms to form one expansive space for both living and dining. High ceilings and natural light give the room an elegant yet cosy feel. To the rear, the kitchen leads out to a wonderfully private west-facing garden—a suntrap in the afternoons and evenings, perfect for those who love to entertain or unwind outdoors. There's ample room to extend at the side, with the potential to create a dreamy open-plan kitchen diner bathed in golden light.

Upstairs, you'll find three well-proportioned double bedrooms and a family bathroom. The master bedroom sits at the front of the house, east-facing, catching the gentle morning sunlight for a peaceful start to the day. The upper floor also holds opportunity—whether it's a loft conversion for a fourth bedroom and en suite, or perhaps a roof terrace for elevated outdoor space.