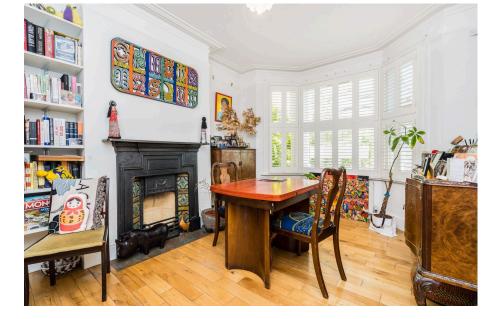

The ground floor opens with a generous through lounge, created by knocking through two original reception rooms to form one expansive space for both living and dining. High ceilings and natural light give the room an elegant yet cosy feel. To the rear, the kitchen leads out to a wonderfully private west-facing garden—a suntrap in the afternoons and evenings, perfect for those who love to entertain or unwind outdoors. There's ample room to extend at the side, with the potential to create a dreamy open-plan kitchen diner bathed in golden light.