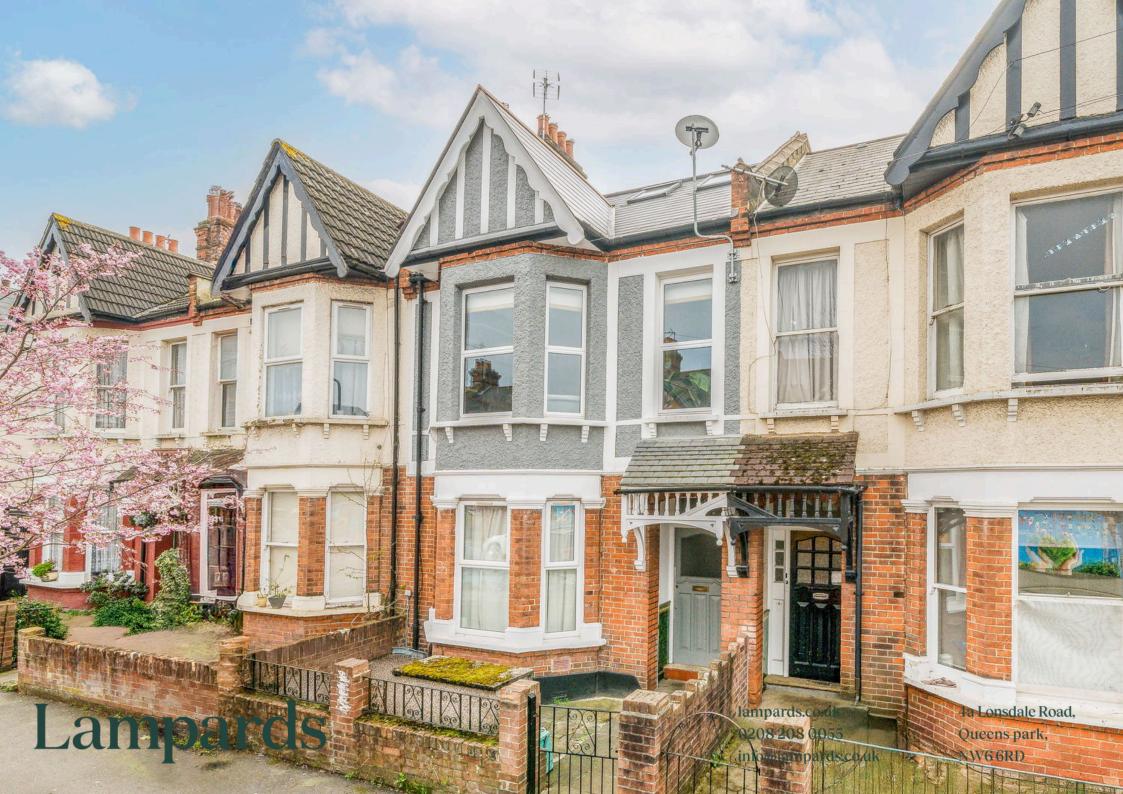

## **Ground Floor Flat, Palermo Road,** £550,000

🍋 2 🚰 1 🚍 1

Property Highlights:

• Spacious Living Areas: The flat features well-proportioned rooms with high ceilings and large windows, inviting ample natural light and enhancing the sense of space.

- Two bedrooms
- Period conversion
- Potential to extend and permission granted by cofreeholder
- Short Walk to Roundwood
  park
- 673SQFT of internal living space

- Sole use of large rear garden
- · Excellent condition
- Close to local transport links
- Chain Free
- Viewings recommended