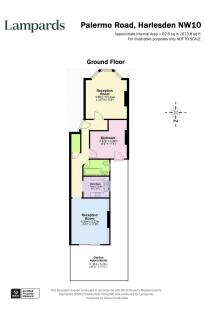

- Two bedrooms
- Period conversion
- Potential to extend and permission granted by cofreeholder
- Short Walk to Roundwood
  park
- 673SQFT of internal living space

- Sole use of large rear garden
- · Excellent condition
- Close to local transport links
- Chain Free
- Viewings recommended