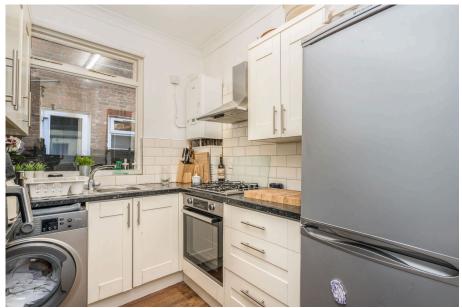

## **Ground Floor Flat, Palermo Road,** £550,000

🍋 2 🚰 1 🚍 1

Property Highlights:

• Spacious Living Areas: The flat features well-proportioned rooms with high ceilings and large windows, inviting ample natural light and enhancing the sense of space.