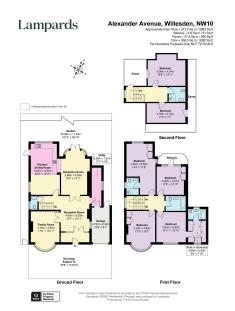

## Alexander Avenue, Dobree Estate, NW10

£2,375,000

🗀 6 🎽 4 🚘 2

A commanding and substantial detached home spanning an impressive 3,330 sq ft, this fully refurbished six-bedroom residence offers both grandeur and modern comfort. Positioned on a soughtafter, quiet, and family-friendly road, the property is within easy reach of Kensal Rise and Willesden Green, with King Edward VII Park and Roundwood Park just moments away.

Behind its striking façade, the house unfolds with a large entrance hall leading to two generous reception rooms and a spacious kitchen diner, all meticulously maintained. The entire home has been refurbished inside and out, featuring brand-new kitchens and bathrooms, ensuring a move-in-ready condition.

The upper floors comprise six well-proportioned bedrooms and four bathrooms, providing ample accommodation. Outside, a 100ft northwesterly facing garden offers abundant outdoor space, while offstreet parking for multiple cars adds to the home's practicality.