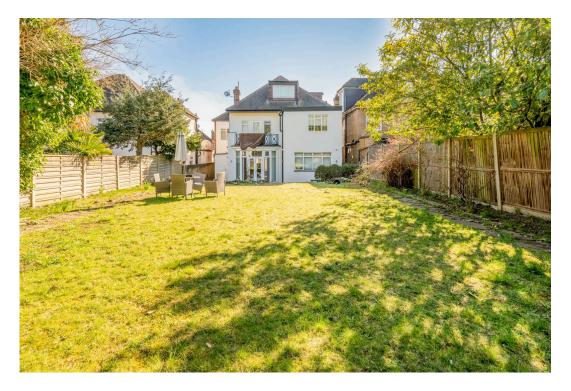

## Alexander Avenue, Dobree Estate, NW10

£2,375,000

🗀 6 🎽 4 🚘 2

A commanding and substantial detached home spanning an impressive 3,330 sq ft, this fully refurbished six-bedroom residence offers both grandeur and modern comfort. Positioned on a soughtafter, quiet, and family-friendly road, the property is within easy reach of Kensal Rise and Willesden Green, with King Edward VII Park and Roundwood Park just moments away.

The upper floors comprise six well-proportioned bedrooms and four bathrooms, providing ample accommodation. Outside, a 100ft northwesterly facing garden offers abundant outdoor space, while offstreet parking for multiple cars adds to the home's practicality.