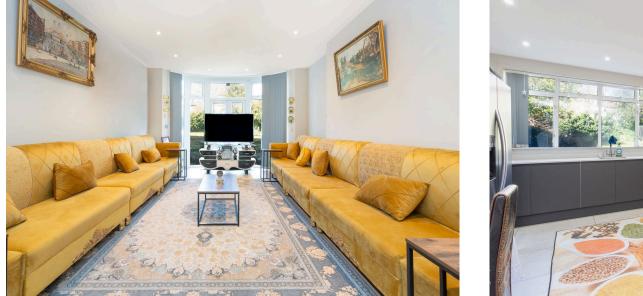

Behind its striking façade, the house unfolds with a large entrance hall leading to two generous reception rooms and a spacious kitchen diner, all meticulously maintained. The entire home has been refurbished inside and out, featuring brand-new kitchens and bathrooms, ensuring a move-in-ready condition.

- · Fully refurbished inside and out
- Two generous receptions plus a large kitchen diner
- Off-street parking for multiple cars
- Green, and local parks
- Currently tenanted, offering a blank canvas for furnishing