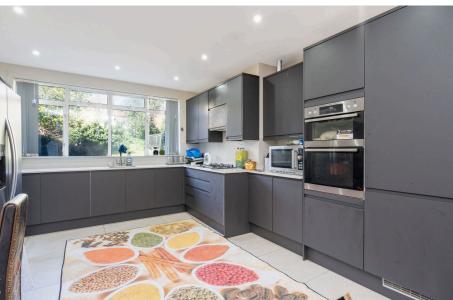

Behind its striking façade, the house unfolds with a large entrance hall leading to two generous reception rooms and a spacious kitchen diner, all meticulously maintained. The entire home has been refurbished inside and out, featuring brand-new kitchens and bathrooms, ensuring a move-in-ready condition.

- · Fully refurbished inside and out
- Two generous receptions plus a large kitchen diner
- Off-street parking for multiple cars
- Green, and local parks
- Currently tenanted, offering a blank canvas for furnishing