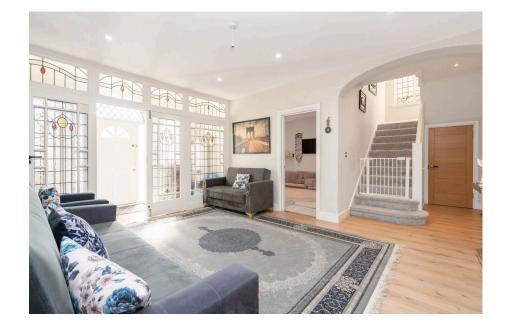

Behind its striking façade, the house unfolds with a large entrance hall leading to two generous reception rooms and a spacious kitchen diner, all meticulously maintained. The entire home has been refurbished inside and out, featuring brand-new kitchens and bathrooms, ensuring a move-in-ready condition.