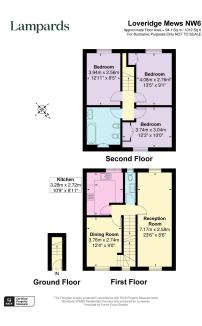

£599,950

Exceptional 3-Bedroom Mews Apartment with Great Potential - Located in Prime NW6

A rare opportunity to acquire a unique, 3-bedroom, 2-reception apartment in a highly desirable location. Set within a tranquil mews, this property benefits from its own private entrance and is arranged over two spacious floors, offering a blank canvas for those looking to create a modern home in a vibrant and well-connected area. Although requiring some updating, the apartment presents a fantastic opportunity for those wishing to personalise their living space, and is offered with a share of freehold.

Arranged Over Two Floors – A well-designed layout offering space and potential to reconfigure as desired.

Offered with Share of Freehold – Providing added security and control over the property.

Location Highlights: Located just a short walk from Kilburn Station (Jubilee Line), this property offers easy access to central London, making commuting a breeze. The trendy area of West Hampstead is also within close reach, offering a variety of independent cafes, boutiques, and restaurants, alongside excellent transport links including the Overgroundand Thameslink.