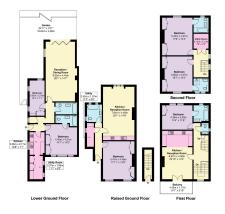

£2,650,000

A Grand Semi-Detached Victorian Residence on Brondesbury Villas

Set on one of Queens Park's most sought-after tree-lined streets, this impressive semi--detached Victorian residence offers over 3,487 sq ft of beautifully proportioned living space. Currently arranged as three apartments, the property blends period charm with modern comforts, providing a rare opportunity for both homeowners and investors alike.

With six bedrooms, six bathrooms, and three reception rooms and lots of storage, the house is filled with natural light and refined finishes. The private garden and balcony offer tranquil outdoor spaces, perfect for relaxation and entertaining. At approximately £760 per sq ft, this home represents exceptional value for a property of its size in such a desirable location.

## Brondesbury Villas, London, NW6

- Grand end-of-terrace Victorian home
- 3,487 sq ft of living space (£745 per sq ft)
- Six bedrooms, six bathrooms, Private garden and roof three reception rooms
  - terrace
- Arranged as three apartments