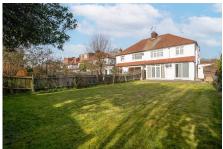

### Kendal Road, NW10

£1,200,000

This stunning semi-detached house spans 1,700 sqft and is larger than usual. It features elegant double bay windows at the front and a side garage, offering incredible views of Gladstone Park. Located directly opposite the park, it provides an idyllic lifestyle for the entire family. Benefit from off-street parking at the front and a vast, south-facing garden thanks to the generous plot. There is enormous potential to extend, with possibilities to add up to 6 metres at the rear, a double-storey side extension into and over the garage, and a full-width loft conversion with dormer (STPP). These options, common in the area, make this a dream property with endless opportunity.

- Larger than typical properties in the area.
- Includes a convenient side garage.
- Situated directly opposite the park for an idyllic family lifestyle.
- Features a remarkably wide, south-facing garden due to the generous plot.
- Possibility for a full-width loft conversion with dormer—options common in the area, making this a dream property with endless opportunities.