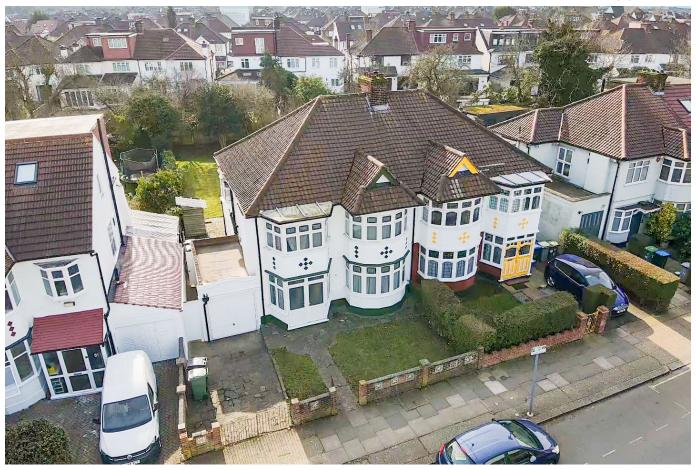

### Kendal Road, NW10

£1,200,000

This stunning semi-detached house spans 1,700 sqft and is larger than usual. It features elegant double bay windows at the front and a side garage, offering incredible views of Gladstone Park. Located directly opposite the park, it provides an idyllic lifestyle for the entire family. Benefit from off-street parking at the front and a vast, south-facing garden thanks to the generous plot. There is enormous potential to extend, with possibilities to add up to 6 metres at the rear, a double-storey side extension into and over the garage, and a full-width loft conversion with dormer (STPP). These options, common in the area, make this a dream property with endless opportunity.

#### **Key Features**

- Spacious semi-detached house offering 1,700 sqft of living space.
- Elegant double bay windows at the front enhance curb appeal.
- Boasts incredible views of Gladstone Park.
- Benefits from off-street parking at the front.
- Offers extension potential up to 6 metres at the rear and a double-storey side extension into and over the garage (STPP).

- Larger than typical properties in the area.
- Includes a convenient side garage.
- Situated directly opposite the park for an idyllic family lifestyle.
- Features a remarkably wide, south-facing garden due to the generous plot.
- Possibility for a full-width loft conversion with dormer—options common in the area, making this a dream property with endless opportunities.