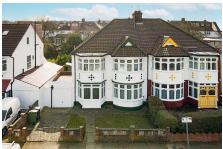

### Kendal Road, NW10

£1,200,000

This stunning semi-detached house spans 1,700 sqft and is larger than usual. It features elegant double bay windows at the front and a side garage, offering incredible views of Gladstone Park. Located directly opposite the park, it provides an idyllic lifestyle for the entire family. Benefit from off-street parking at the front and a vast, south-facing garden thanks to the generous plot. There is enormous potential to extend, with possibilities to add up to 6 metres at the rear, a double-storey side extension into and over the garage, and a full-width loft conversion with dormer (STPP). These options, common in the area, make this a dream property with endless opportunity.

#### **Key Features**

- Spacious semi-detached house offering 1,700 sqft of living space.
- Elegant double bay windows at the front enhance curb appeal.
- Boasts incredible views of Gladstone Park.
- Benefits from off-street parking at the front.
- Offers extension potential up to 6 metres at the rear and a double-storey side extension into and over the garage (STPP).