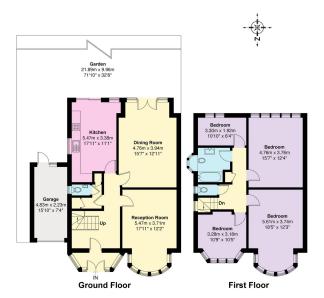

## Lampards

### Kendal Road, NW10

Approximate Floor Area = 146.9 Sq m / 1581 Sq f Garage = 10.9 Sq m / 117 Sq f Total = 157.8 Sq m / 1698 Sq f For Illustrative Purposes Only NOT TO SCALE

Standards (IPMS2 Residential) Floorplan was produced for Lampards.

Produced by GreyArrowStudios