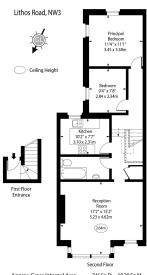

**Tenure** Freehold

Service Charge £0 per annum

**Ground Rent** £0 per annum

Lampards Holding LTD registered in England and Wales, Reg. No. 15868352. Reg Address: 4a Lonsdale Road, Queens park, NW6 6RD.

Approx Gross Internal Area 746 Sq Ft - 69.30 Sq M
For Illustration Purposes Only - Not To Scale
www.goldlens.co.uk
Ref. No. 025338K