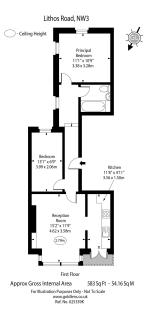

**Tenure** Freehold

Service Charge £0 per annum

**Ground Rent** £0 per annum

Lampards Holding LTD registered in England and Wales, Reg. No. 15868352. Reg Address: 4a Lonsdale Road, Queens park, NW6 6RD.

Approx Gross Internal Area 746 Sq Ft - 69.30 Sq M
For Illustration Purposes Only - Not To Scale
www.goldlens.co.uk
Ref. No. 025338K