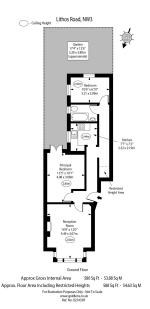

**Tenure** Freehold

Service Charge £0 per annum

**Ground Rent** £0 per annum

Lampards Holding LTD registered in England and Wales, Reg. No. 15868352. Reg Address: 4a Lonsdale Road, Queens park, NW6 6RD.

Approx Gross Internal Area 746 Sq Ft - 69.30 Sq M
For Illustration Purposes Only - Not To Scale
www.goldlens.co.uk
Ref. No. 025338K