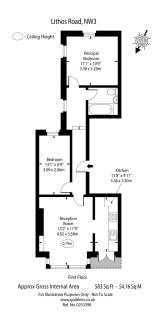

## Charming First Floor Flat in Period Building

This first-floor flat offers 583 square feet of potential in a well-maintained red-brick period building. With two bedrooms, one bathroom, and a spacious living area, the flat provides a comfortable layout that can be updated to suit modern tastes.