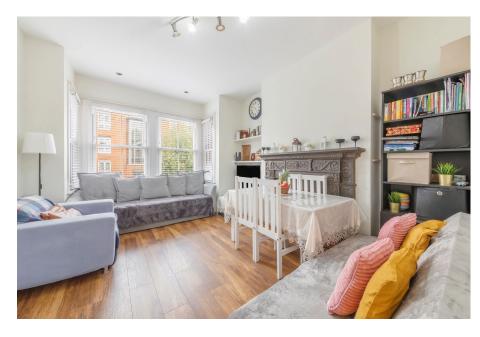

The living room features a beautiful Victorian fireplace, adding character and warmth to the space. While the flat would benefit from some updating throughout, it offers an exciting opportunity to put your own stamp on it.