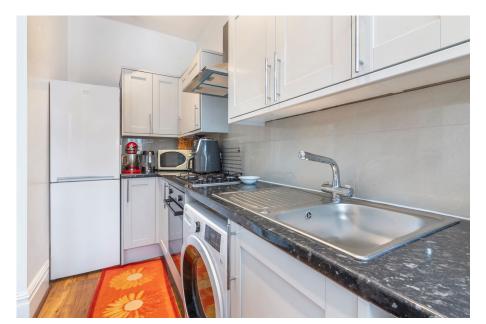

## Charming First Floor Flat in Period Building

This first-floor flat offers 583 square feet of potential in a well-maintained red-brick period building. With two bedrooms, one bathroom, and a spacious living area, the flat provides a comfortable layout that can be updated to suit modern tastes.