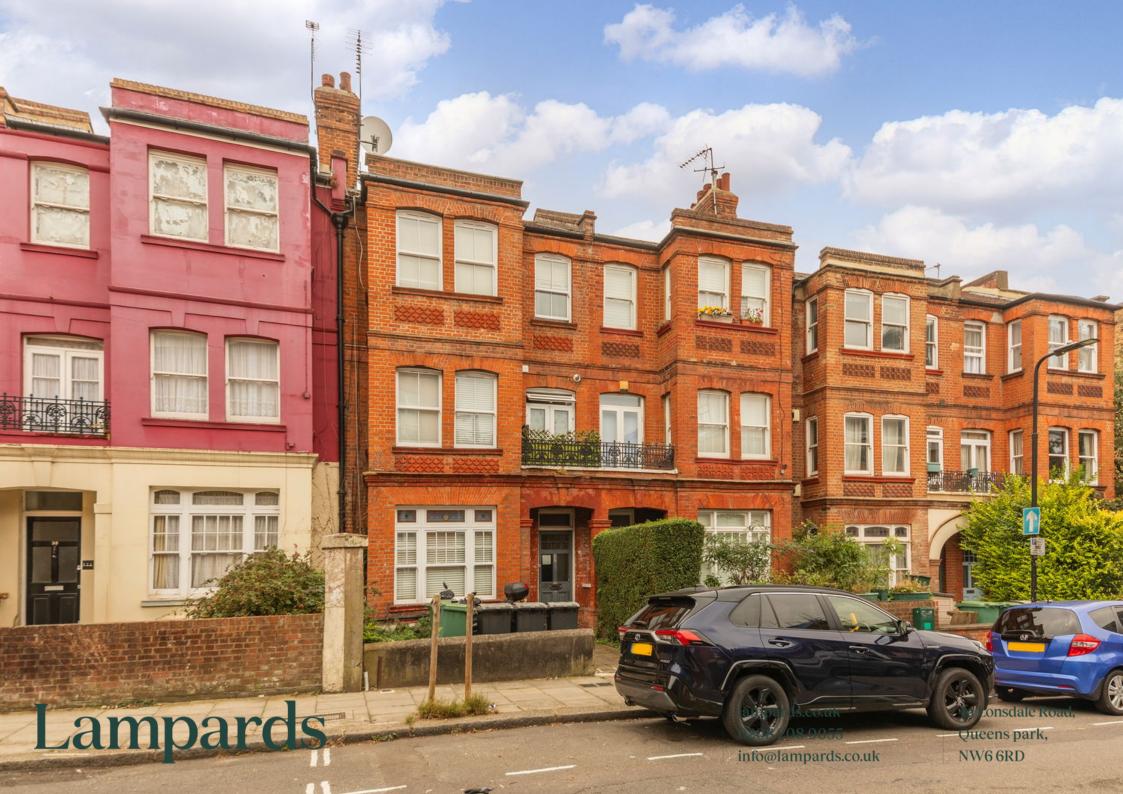

## Charming First Floor Flat in Period Building

This first-floor flat offers 583 square feet of potential in a well-maintained red-brick period building. With two bedrooms, one bathroom, and a spacious living area, the flat provides a comfortable layout that can be updated to suit modern tastes.

Situated between Hampstead, West Hampstead, and Finchley Road, the property is just moments from local shops, cafes, and green spaces. Excellent transport links, including West Hampstead and Finchley Road stations, provide easy access to central London.