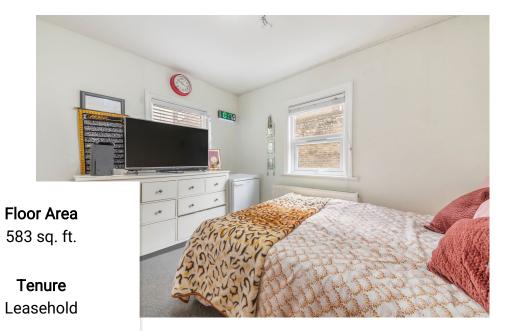

## Charming First Floor Flat in Period Building

This first-floor flat offers 583 square feet of potential in a well-maintained red-brick period building. With two bedrooms, one bathroom, and a spacious living area, the flat provides a comfortable layout that can be updated to suit modern tastes.