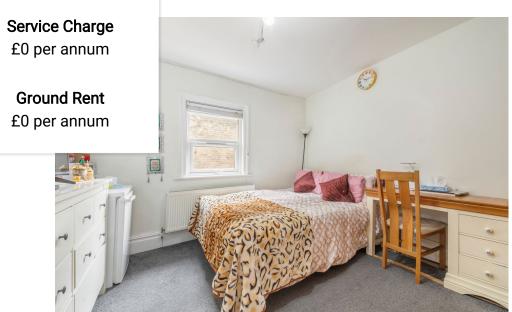

## Charming First Floor Flat in Period Building

This first-floor flat offers 583 square feet of potential in a well-maintained red-brick period building. With two bedrooms, one bathroom, and a spacious living area, the flat provides a comfortable layout that can be updated to suit modern tastes.