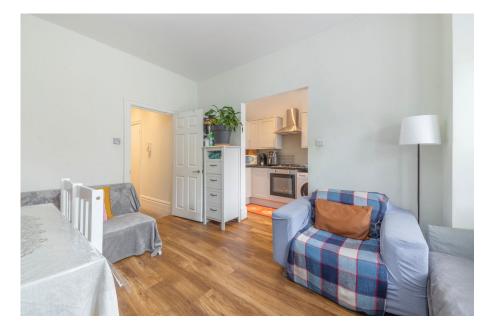

## Charming First Floor Flat in Period Building

This first-floor flat offers 583 square feet of potential in a well-maintained red-brick period building. With two bedrooms, one bathroom, and a spacious living area, the flat provides a comfortable layout that can be updated to suit modern tastes.