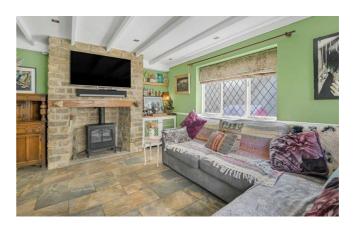

## 540 Bath Road Saltford BS31 3JL

Inside, the home features exposed cottage-style wooden beams, a spacious living room with log burner, and a large open-plan kitchen-diner designed for modern living. Upstairs are three bedrooms and a modern family bathroom with over-bath shower.