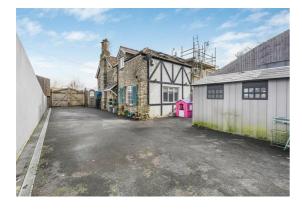

The standout feature is the terraced garden: four tiers of beautifully landscaped space with stunning views across the countryside, a hot tub, a fully powered garden bar, and a shed for extra storage — ideal for relaxing, entertaining, or outdoor living. Secure off-street parking for 3–4 cars is included, providing both convenience and a safe area for children or pets to play.