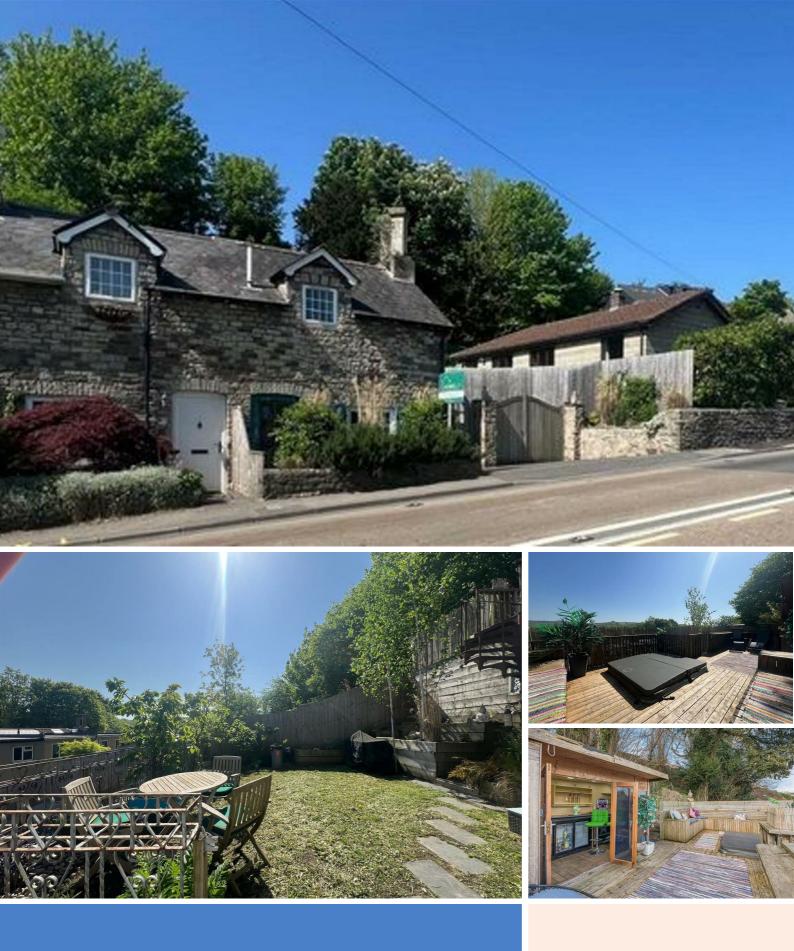

The standout feature is the terraced garden: four tiers of beautifully landscaped space with stunning views across the countryside, a hot tub, a fully powered garden bar, and a shed for extra storage — ideal for relaxing, entertaining, or outdoor living. Secure off-street parking for 3–4 cars is included, providing both convenience and a safe area for children or pets to play.

## 540 Bath Road Saltford BS31 3JL

Inside, the home features exposed cottage-style wooden beams, a spacious living room with log burner, and a large open-plan kitchen-diner designed for modern living. Upstairs are three bedrooms and a modern family bathroom with over-bath shower.