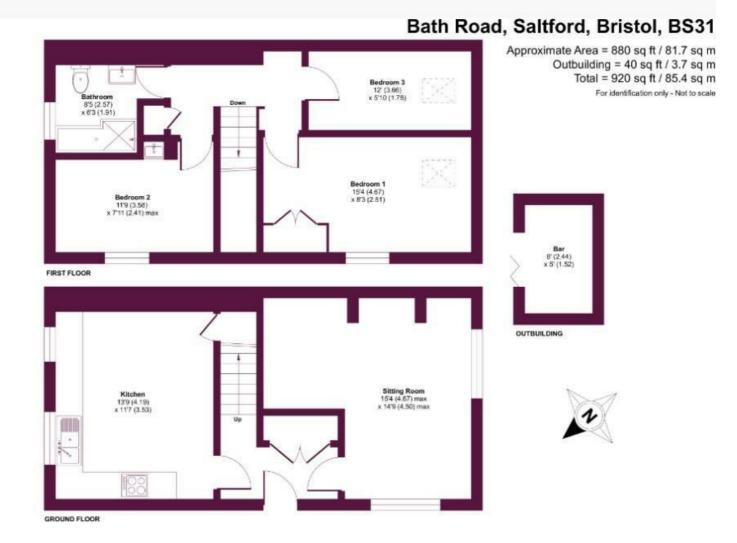

3 Bed House - End Terrace located in

540 Bath Road Saltford BS31 3JL

## 540 Bath Road Saltford BS31 3JL

Inside, the home features exposed cottage-style wooden beams, a spacious living room with log burner, and a large open-plan kitchen-diner designed for modern living. Upstairs are three bedrooms and a modern family bathroom with over-bath shower.