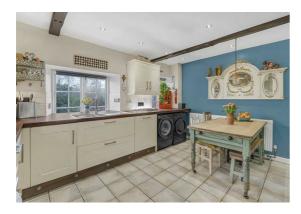

## 540 Bath Road Saltford BS31 3JL

Inside, the home features exposed cottage-style wooden beams, a spacious living room with log burner, and a large open-plan kitchen-diner designed for modern living. Upstairs are three bedrooms and a modern family bathroom with over-bath shower.