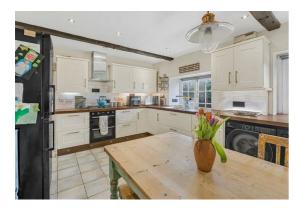

## 540 Bath Road Saltford BS31 3JL

Inside, the home features exposed cottage-style wooden beams, a spacious living room with log burner, and a large open-plan kitchen-diner designed for modern living. Upstairs are three bedrooms and a modern family bathroom with over-bath shower.