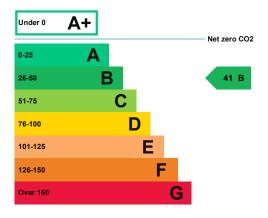

# **Energy rating and score**

This property's energy rating is B.

Properties get a rating from A+ (best) to G (worst) and a score.

The better the rating and score, the lower your property's carbon emissions are likely to be.

# How this property compares to others

Properties similar to this one could have ratings:

If newly built

30 B

If typical of the existing stock

120 E

1 of 2 15/04/2025, 17:15