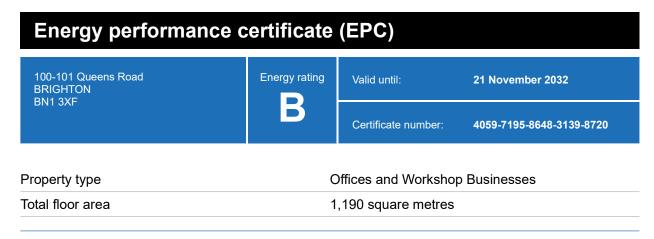

## **Energy rating and score**

This property's energy rating is B.

Properties get a rating from A+ (best) to G (worst) and a score.

The better the rating and score, the lower your property's carbon emissions are likely to be.