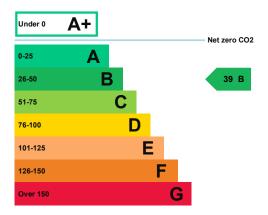

## **Energy rating and score**

This property's energy rating is B.

Properties get a rating from A+ (best) to G (worst) and a score.

The better the rating and score, the lower your property's carbon emissions are likely to be.

## Breakdown of this property's energy performance

| Main heating fuel                          | Grid Supplied Electricity |
|--------------------------------------------|---------------------------|
| Building environment                       | Air Conditioning          |
| Assessment level                           | 3                         |
| Building emission rate (kgCO2/m2 per year) | 7.8                       |
| Primary energy use (kWh/m2 per year)       | 79                        |