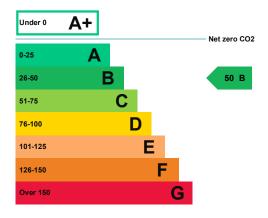

# **Energy rating and score**

This property's energy rating is B.

Properties get a rating from A+ (best) to G (worst) and a score.

The better the rating and score, the lower your property's carbon emissions are likely to be.

# How this property compares to others

Properties similar to this one could have ratings:

1 of 2 18/03/2025, 12:07