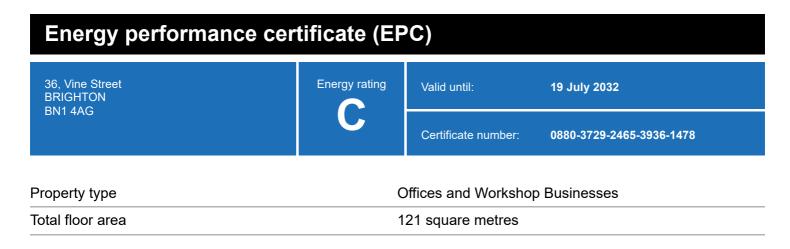

### **Energy rating and score**

This property's energy rating is C.

Properties get a rating from A+ (best) to G (worst) and a score.

The better the rating and score, the lower your property's carbon emissions are likely to be.