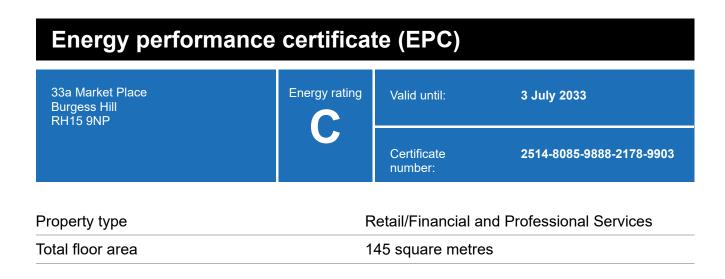

## **Energy rating and score**

This property's energy rating is C.

Properties get a rating from A+ (best) to G (worst) and a score.

The better the rating and score, the lower your property's carbon emissions are likely to be.