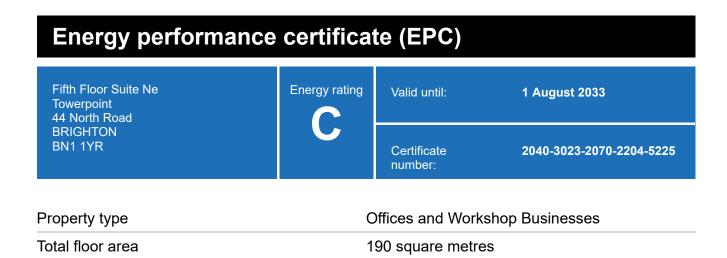

## **Energy rating and score**

This property's energy rating is C.

Properties get a rating from A+ (best) to G (worst) and a score.

The better the rating and score, the lower your property's carbon emissions are likely to be.